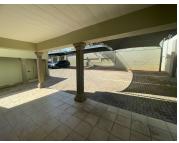

## 15,149 pm

Ridgeview Office Park | Prime Office Space to Let in Randburg

143 m<sup>2</sup>

Ridgeview Office Park is located on the corner of Kent Avenue and Republic Road. This is an access controlled office park with 24-hour security. This double storey office consists of a reception area, boardroom, 2 ablution facilities, 2 kitchenettes and two open work areas with a file storage. The office does not have backup power but landlord will build a cage and slab for your generator. Rates at R1938,60 are already included in the rental. Parking for covered parking ranges from R350-450 excluding VAT.