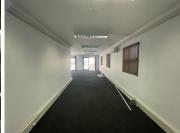

## 15,149 pm

Ridgeview Office Park | Prime Office Space to Let in Randburg

143 m<sup>2</sup>

Ridgeview Office Park is located on the corner of Kent Avenue and Republic Road. This is an access controlled office park with 24-hour security. This double storey office consists of a reception area, boardroom, 2 ablution facilities, 2 kitchenettes and two open work areas with a file storage. The office does not have backup power but landlord will build a cage and slab for your generator. Rates at R1938,60 are already included in the rental. Parking for covered parking ranges from R350-450 excluding VAT.