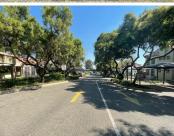

## 15,149 pm

Ridgeview Office Park | Prime Office Space to Let in Randburg

143 m<sup>2</sup>

Ridgeview Office Park is located on the corner of Kent Avenue and Republic Road. This is an access controlled office park with 24-hour security. This double storey office consists of a reception area, boardroom, 2 ablution facilities, 2 kitchenettes and two open work areas with a file storage. The office does not have backup power but landlord will build a cage and slab for your generator. Rates at R1938,60 are already included in the rental. Parking for covered parking ranges from R350-450 excluding VAT.

Easily accessible using Republic Road from Sandton, Bryanston and Northcliff.

Gross Monthly Rental R15,149 Ex Vat Lease Period 12 months Available From Immediately

| Floor Size m <sup>2</sup> | 143        | Security         | Yes |
|---------------------------|------------|------------------|-----|
| Parking Bays              | -          | Air Conditioning | Yes |
| Title                     | -          | Generator        | -   |
| Zoning                    | Commercial | Fibre            | -   |