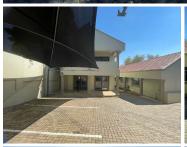

## 15,149 pm

Ridgeview Office Park | Prime Office Space to Let in Randburg

143 m<sup>2</sup>

Ridgeview Office Park is located on the corner of Kent Avenue and Republic Road. This is an access controlled office park with 24-hour security. This double storey office consists of a reception area, boardroom, 2 ablution facilities, 2 kitchenettes and two open work areas with a file storage. The office does not have backup power but landlord will build a cage and slab for your generator. Rates at R1938,60 are already included in the rental. Parking for covered parking ranges from R350-450 excluding VAT.