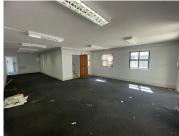

## 15,149 pm

Ridgeview Office Park | Prime Office Space to Let in Randburg

143 m<sup>2</sup>

Ridgeview Office Park is located on the corner of Kent Avenue and Republic Road. This is an access controlled office park with 24-hour security. This double storey office consists of a reception area, boardroom, 2 ablution facilities, 2 kitchenettes and two open work areas with a file storage. The office does not have backup power but landlord will build a cage and slab for your generator. Rates at R1938,60 are already included in the rental. Parking for covered parking ranges from R350-450 excluding VAT.