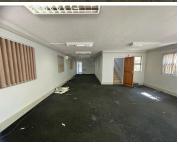

## 15,149 pm

Ridgeview Office Park | Prime Office Space to Let in Randburg

143 m<sup>2</sup>

Ridgeview Office Park is located on the corner of Kent Avenue and Republic Road. This is an access controlled office park with 24-hour security. This double storey office consists of a reception area, boardroom, 2 ablution facilities, 2 kitchenettes and two open work areas with a file storage. The office does not have backup power but landlord will build a cage and slab for your generator. Rates at R1938,60 are already included in the rental. Parking for covered parking ranges from R350-450 excluding VAT.