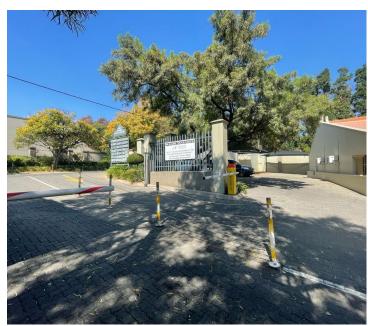

## 15,149 pm

Ridgeview Office Park | Prime Office Space to Let in Randburg

143 m<sup>2</sup>

Ridgeview Office Park is located on the corner of Kent Avenue and Republic Road. This is an access controlled office park with 24-hour security. This double storey office consists of a reception area, boardroom, 2 ablution facilities, 2 kitchenettes and two open work areas with a file storage. The office does not have backup power but landlord will build a cage and slab for your generator. Rates at R1938,60 are already included in the rental. Parking for covered parking ranges from R350-450 excluding VAT.

Easily accessible using Republic Road from Sandton, Bryanston and Northcliff.

Gross Monthly Rental R15,149 Ex Vat Lease Period 12 months Available From Immediately

| Floor Size m <sup>2</sup> | 143        | Security         | Yes |
|---------------------------|------------|------------------|-----|
| Parking Bays              | -          | Air Conditioning | Yes |
| Title                     | -          | Generator        | -   |
| Zoning                    | Commercial | Fibre            | -   |