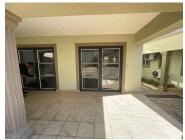

## 15,149 pm

Ridgeview Office Park | Prime Office Space to Let in Randburg

143 m<sup>2</sup>

Ridgeview Office Park is located on the corner of Kent Avenue and Republic Road. This is an access controlled office park with 24-hour security. This double storey office consists of a reception area, boardroom, 2 ablution facilities, 2 kitchenettes and two open work areas with a file storage. The office does not have backup power but landlord will build a cage and slab for your generator. Rates at R1938,60 are already included in the rental. Parking for covered parking ranges from R350-450 excluding VAT.