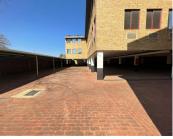

## 11,550 pm

152 Bram Fischer Drive | Prime Office Space to Let in Ferndale, Randburg

Quiet face bricked office park under new ownership, located on the corner of Bram Fischer & Republic Road, opposite the Multi Choice building, has a prime office space measuring 154sqm to let immediately. Rental Rate: R75 per sqm. Deposit: 2-months.

Office Specs: Ground floor. Carpeted flooring. Reception, 4 offices, 1 storage/server room. Kitchenette. Private ablution facilities. Burglar bars, access controlled and 24-hour security.

Parking (excluding VAT). Open: R400 per bay per month. Shaded: R450 per bay per month. Basement: R500 per bay per month.