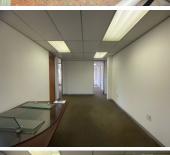

Office Specs: Ground floor. Carpeted flooring. Reception, 4 offices, 1 storage/server room. Kitchenette. Private ablution facilities. Burglar bars, access controlled and 24-hour security.

Parking (excluding VAT). Open: R400 per bay per month. Shaded: R450 per bay per month. Basement: R500 per bay per month.