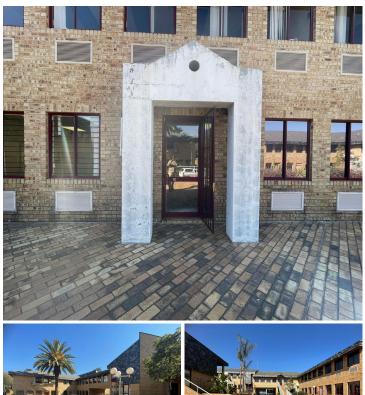

## 11,550 pm

152 Bram Fischer Drive | Prime Office Space to Let in Ferndale, Randburg

Quiet face bricked office park under new ownership, located on the corner of Bram Fischer & Republic Road, opposite the Multi Choice building, has a prime office space measuring 154sqm to let immediately. Rental Rate: R75 per sqm. Deposit: 2-months.

Office Specs: Ground floor. Carpeted flooring. Reception, 4 offices, 1 storage/server room. Kitchenette. Private ablution facilities. Burglar bars, access controlled and 24-hour security.

Parking (excluding VAT). Open: R400 per bay per month. Shaded: R450 per bay per month. Basement: R500 per bay per month.