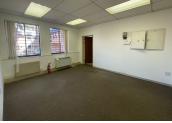

## 11,550 pm

152 Bram Fischer Drive | Prime Office Space to Let in Ferndale, Randburg

Quiet face bricked office park under new ownership, located on the corner of Bram Fischer & Republic Road, opposite the Multi Choice building, has a prime office space measuring 154sqm to let immediately. Rental Rate: R75 per sqm. Deposit: 2-months.

Office Specs: Ground floor. Carpeted flooring. Reception, 4 offices, 1 storage/server room. Kitchenette. Private ablution facilities. Burglar bars, access controlled and 24-hour security.

Parking (excluding VAT). Open: R400 per bay per month. Shaded: R450 per bay per month. Basement: R500 per bay per month.