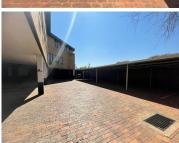

## 11,550 pm

152 Bram Fischer Drive | Prime Office Space to Let in Ferndale, Randburg

Quiet face bricked office park under new ownership, located on the corner of Bram Fischer & Republic Road, opposite the Multi Choice building, has a prime office space measuring 154sqm to let immediately. Rental Rate: R75 per sqm. Deposit: 2-months.

Office Specs: Ground floor. Carpeted flooring. Reception, 4 offices, 1 storage/server room. Kitchenette. Private ablution facilities. Burglar bars, access controlled and 24-hour security.

Parking (excluding VAT). Open: R400 per bay per month. Shaded: R450 per bay per month. Basement: R500 per bay per month.