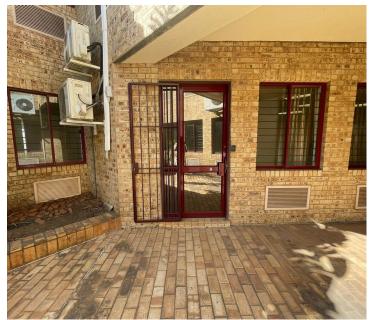

## 13,500 pm

152 Bram Fischer Drive | Prime Office Space to Let in Ferndale, Randburg

180 m<sup>2</sup>

Quiet face bricked office park under new ownership, located on the corner of Bram Fischer & Republic Road, opposite the Multi Choice building, has a prime office space measuring 180sqm to let immediately. Rental Rate: R75 per sqm. Deposit: 2-months.

Office Specs:

Ground floor.

Carpeted flooring.

Reception, 2 training/conference rooms, 1 office.

Kitchenette.

Private ablution facilities.

Burglar bars, access controlled and 24-hour security.

Parking (excluding VAT).