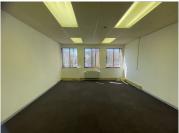

## 13,500 pm

152 Bram Fischer Drive | Prime Office Space to Let in Ferndale, Randburg

180 m<sup>2</sup>

Quiet face bricked office park under new ownership, located on the corner of Bram Fischer & Republic Road, opposite the Multi Choice building, has a prime office space measuring 180sqm to let immediately. Rental Rate: R75 per sqm. Deposit: 2-months.

Office Specs:

Ground floor.

Carpeted flooring.

Reception, 2 training/conference rooms, 1 office.

Kitchenette.

Private ablution facilities.

Burglar bars, access controlled and 24-hour security.

Parking (excluding VAT).