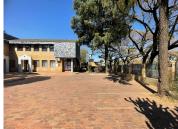

## 234 m<sup>2</sup>

Quiet face bricked office park under new ownership, located on the corner of Bram Fischer & Republic Road, opposite the Multi Choice building, has a prime office space measuring 234sqm to let immediately. Rental Rate: R75 per sqm. Deposit: 2-months.

Office Specs:

First floor.

Carpeted flooring.

Reception; 6 offices, boardroom, server/storage room.

Kitchenette.

Private ablution facilities.

Burglar bars, access controlled and 24-hour security.

Parking (excluding VAT).