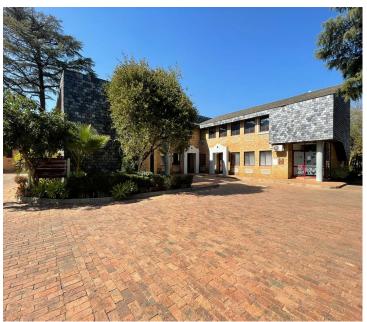

## 234 m<sup>2</sup>

Quiet face bricked office park under new ownership, located on the corner of Bram Fischer & Republic Road, opposite the Multi Choice building, has a prime office space measuring 234sqm to let immediately. Rental Rate: R75 per sqm. Deposit: 2-months.

Office Specs:

First floor.

Carpeted flooring.

Reception; 6 offices, boardroom, server/storage room.

Kitchenette.

Private ablution facilities.

Burglar bars, access controlled and 24-hour security.

Parking (excluding VAT).