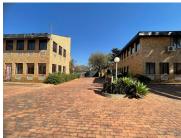

## 234 m<sup>2</sup>

Quiet face bricked office park under new ownership, located on the corner of Bram Fischer & Republic Road, opposite the Multi Choice building, has a prime office space measuring 234sqm to let immediately. Rental Rate: R75 per sqm. Deposit: 2-months.

Office Specs:

First floor.

Carpeted flooring.

Reception; 6 offices, boardroom, server/storage room.

Kitchenette.

Private ablution facilities.

Burglar bars, access controlled and 24-hour security.

Parking (excluding VAT).