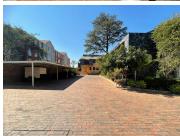

## 234 m<sup>2</sup>

Quiet face bricked office park under new ownership, located on the corner of Bram Fischer & Republic Road, opposite the Multi Choice building, has a prime office space measuring 234sqm to let immediately. Rental Rate: R75 per sqm. Deposit: 2-months.

Office Specs:

First floor.

Carpeted flooring.

Reception; 6 offices, boardroom, server/storage room.

Kitchenette.

Private ablution facilities.

Burglar bars, access controlled and 24-hour security.

Parking (excluding VAT).