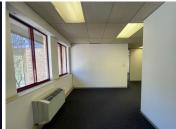

Office Specs:

First floor.

Carpeted flooring.

Reception; 6 offices, boardroom, server/storage room.

Kitchenette.

Private ablution facilities.

Burglar bars, access controlled and 24-hour security.

Parking (excluding VAT).