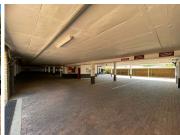

Office Specs:

First floor.

Carpeted flooring.

Reception; 6 offices, boardroom, server/storage room.

Kitchenette.

Private ablution facilities.

Burglar bars, access controlled and 24-hour security.

Parking (excluding VAT).

Open: R400 per bay per month. Shaded: R450 per bay per month. Basement: R500 per bay per month.

Prices quoted are excluding parking, utilities, generator and VAT. The occupancy limit is 1 person per 8m2 as per fire department regulations.