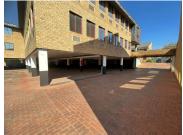

## 234 m<sup>2</sup>

Quiet face bricked office park under new ownership, located on the corner of Bram Fischer & Republic Road, opposite the Multi Choice building, has a prime office space measuring 234sqm to let immediately. Rental Rate: R75 per sqm. Deposit: 2-months.

Office Specs:

First floor.

Carpeted flooring.

Reception; 6 offices, boardroom, server/storage room.

Kitchenette.

Private ablution facilities.

Burglar bars, access controlled and 24-hour security.

Parking (excluding VAT).

Open: R400 per bay per month. Shaded: R450 per bay per month. Basement: R500 per bay per month.

Prices quoted are excluding parking, utilities, generator and VAT. The occupancy limit is 1 person per 8m2 as per fire department regulations.