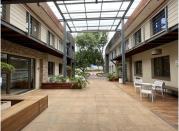

## 145 m<sup>2</sup>

This well-maintained and aesthetically pleasing office is located on the ground floor of the sought-after Link View Office Park. Spanning 145sqm, the office space offers a professional and functional layout that includes a welcoming reception area and four private offices. Shared kitchen and bathroom facilities are conveniently located nearby.

Parking is available with options for open parking at R350 and basement parking at R550 per bay, per month excluding VAT. The price is competitively set at R85/sqm, excluding VAT and utilities.

Situated in the bustling Ferndale area, this office enjoys excellent connectivity. It is located on Kent Avenue, with quick access to Republic Road, a key route for public transport. Ferndale offers a balanced mix of residential, retail, and commercial activity, making it a vibrant business hub. Tenants will benefit from proximity to essential amenities such as shopping centres, restaurants, and banks, ensuring convenience for both employees and clients alike.