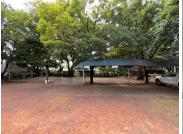

Parking is available with options for open parking at R350 and basement parking at R550 per bay, per month excluding VAT. The price is competitively set at R85/sqm, excluding VAT and utilities.

Situated in the bustling Ferndale area, this office enjoys excellent connectivity. It is located on Kent Avenue, with quick access to Republic Road, a key route for public transport. Ferndale offers a balanced mix of residential, retail, and commercial activity, making it a vibrant business hub. Tenants will benefit from proximity to essential amenities such as shopping centres, restaurants, and banks, ensuring convenience for both employees and clients alike.

Gross Monthly Rental R12,325 Ex Vat Lease Period Negotiable Available From Immediately

| Floor Size m <sup>2</sup> | 145        | Security         | Yes |
|---------------------------|------------|------------------|-----|
| Parking Bays              | -          | Air Conditioning | Yes |
| Title                     | -          | Generator        | -   |
| Zoning                    | Commercial | Fibre            | -   |