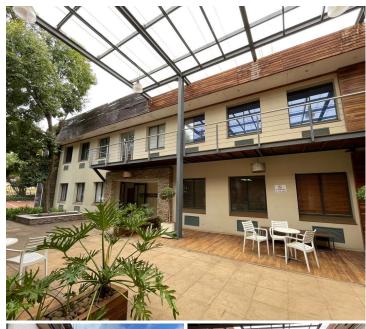

## 145 m<sup>2</sup>

This well-maintained and aesthetically pleasing office is located on the ground floor of the sought-after Link View Office Park. Spanning 145sqm, the office space offers a professional and functional layout that includes a welcoming reception area and four private offices. Shared kitchen and bathroom facilities are conveniently located nearby.

Parking is available with options for open parking at R350 and basement parking at R550 per bay, per month excluding VAT. The price is competitively set at R85/sqm, excluding VAT and utilities.

Situated in the bustling Ferndale area, this office enjoys excellent connectivity. It is located on Kent Avenue, with quick access to Republic Road, a key route for public transport. Ferndale offers a balanced mix of residential, retail, and commercial activity, making it a vibrant business hub. Tenants will benefit from proximity to essential amenities such as shopping centres, restaurants, and banks, ensuring convenience for both employees and clients alike.