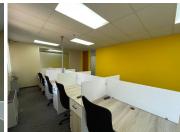

## 145 m<sup>2</sup>

This well-maintained and aesthetically pleasing office is located on the ground floor of the sought-after Link View Office Park. Spanning 145sqm, the office space offers a professional and functional layout that includes a welcoming reception area and four private offices. Shared kitchen and bathroom facilities are conveniently located nearby.

Parking is available with options for open parking at R350 and basement parking at R550 per bay, per month excluding VAT. The price is competitively set at R85/sqm, excluding VAT and utilities.

Situated in the bustling Ferndale area, this office enjoys excellent connectivity. It is located on Kent Avenue, with quick access to Republic Road, a key route for public transport. Ferndale offers a balanced mix of residential, retail, and commercial activity, making it a vibrant business hub. Tenants will benefit from proximity to essential amenities such as shopping centres, restaurants, and banks, ensuring convenience for both employees and clients alike.