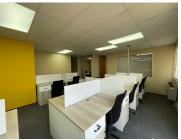

## 145 m<sup>2</sup>

This well-maintained and aesthetically pleasing office is located on the ground floor of the sought-after Link View Office Park. Spanning 145sqm, the office space offers a professional and functional layout that includes a welcoming reception area and four private offices. Shared kitchen and bathroom facilities are conveniently located nearby.

Parking is available with options for open parking at R350 and basement parking at R550 per bay, per month excluding VAT. The price is competitively set at R85/sqm, excluding VAT and utilities.

Situated in the bustling Ferndale area, this office enjoys excellent connectivity. It is located on Kent Avenue, with quick access to Republic Road, a key route for public transport. Ferndale offers a balanced mix of residential, retail, and commercial activity, making it a vibrant business hub. Tenants will benefit from proximity to essential amenities such as shopping centres, restaurants, and banks, ensuring convenience for both employees and clients alike.