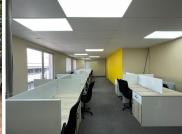

## 145 m<sup>2</sup>

This well-maintained and aesthetically pleasing office is located on the ground floor of the sought-after Link View Office Park. Spanning 145sqm, the office space offers a professional and functional layout that includes a welcoming reception area and four private offices. Shared kitchen and bathroom facilities are conveniently located nearby.