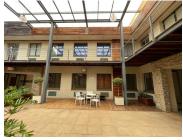

## 145 m<sup>2</sup>

This well-maintained and aesthetically pleasing office is located on the ground floor of the sought-after Link View Office Park. Spanning 145sqm, the office space offers a professional and functional layout that includes a welcoming reception area and four private offices. Shared kitchen and bathroom facilities are conveniently located nearby.

Parking is available with options for open parking at R350 and basement parking at R550 per bay, per month excluding VAT. The price is competitively set at R85/sqm, excluding VAT and utilities.

Situated in the bustling Ferndale area, this office enjoys excellent connectivity. It is located on Kent Avenue, with quick access to Republic Road, a key route for public transport. Ferndale offers a balanced mix of residential, retail, and commercial activity, making it a vibrant business hub. Tenants will benefit from proximity to essential amenities such as shopping centres, restaurants, and banks, ensuring convenience for both employees and clients alike.