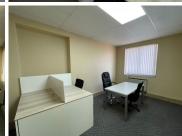

## 145 m<sup>2</sup>

This well-maintained and aesthetically pleasing office is located on the ground floor of the sought-after Link View Office Park. Spanning 145sqm, the office space offers a professional and functional layout that includes a welcoming reception area and four private offices. Shared kitchen and bathroom facilities are conveniently located nearby.

Parking is available with options for open parking at R350 and basement parking at R550 per bay, per month excluding VAT. The price is competitively set at R85/sqm, excluding VAT and utilities.

Situated in the bustling Ferndale area, this office enjoys excellent connectivity. It is located on Kent Avenue, with quick access to Republic Road, a key route for public transport. Ferndale offers a balanced mix of residential, retail, and commercial activity, making it a vibrant business hub. Tenants will benefit from proximity to essential amenities such as shopping centres, restaurants, and banks, ensuring convenience for both employees and clients alike.