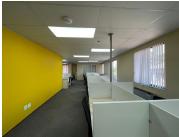

## 145 m<sup>2</sup>

This well-maintained and aesthetically pleasing office is located on the ground floor of the sought-after Link View Office Park. Spanning 145sqm, the office space offers a professional and functional layout that includes a welcoming reception area and four private offices. Shared kitchen and bathroom facilities are conveniently located nearby.