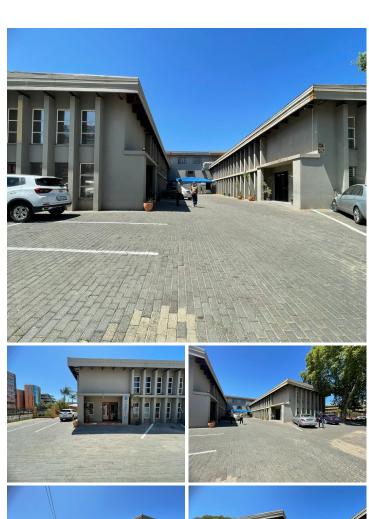

## 23,800 pm

Prime Office Space to Let at 287 Kent Avenue in Ferndale, Randburg

280 m<sup>2</sup>

Positioned in a charming office park at the intersection of Harley Street and Kent Avenue, this 280m² first-floor unit offers an excellent workspace with convenience and accessibility. Public transportation routes are easily accessible, ensuring a hassle-free commute for employees.

The layout includes a welcoming reception area, four private offices, a boardroom and a spacious training room. The office also features its own kitchen and ablution facilities, providing tenants with a self-contained, comfortable working environment. Rental at R85 per sqm excluding VAT and utilities.

Ferndale is a well-established business hub located in the heart of Randburg. The area offers a blend of commercial amenities, including nearby retail centres, restaurants, and business services, providing everything your team needs within reach. Its central position ensures quick access to major roads like Republic Road and Malibongwe Drive, connecting easily to the N1 highway. With affordable rental rates and a vibrant business community, Ferndale is a sought-after destination for businesses looking to thrive in a strategic location.