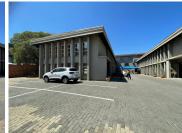

## 23,800 pm

Prime Office Space to Let at 287 Kent Avenue in Ferndale, Randburg

280 m<sup>2</sup>

Positioned in a charming office park at the intersection of Harley Street and Kent Avenue, this 280m² first-floor unit offers an excellent workspace with convenience and accessibility. Public transportation routes are easily accessible, ensuring a hassle-free commute for employees.

The layout includes a welcoming reception area, four private offices, a boardroom and a spacious training room. The office also features its own kitchen and ablution facilities, providing tenants with a self-contained, comfortable working environment. Rental at R85 per sqm excluding VAT and utilities.

Ferndale is a well-established business hub located in the heart of Randburg. The area offers a blend of commercial amenities, including nearby retail centres, restaurants, and business services, providing everything your team needs within reach. Its central position ensures quick access to major roads like Republic Road and Malibongwe Drive, connecting easily to the N1 highway. With affordable rental rates and a vibrant business community, Ferndale is a sought-after destination for businesses looking to thrive in a strategic location.