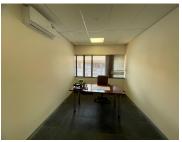

## 2,320 pm

Semi-Serviced 1-Man Office For Rent in A-Grade Ferndale Property

16 m<sup>2</sup>

All offices have air-cons.

Semi serviced 1-man office To Let in an A-grade property situated in Ferndale. The building is ideally situated on Bram Fischer, which allows for great accessibility and good exposure.

Rental includes: Use of shared reception, meeting room and boadrooms (subject to availability). Boardroom (R650/hr). Meeting room (R550/hr) and include tea & coffee.

Shared kitchenette
Shared bathrooms on each floor
Generator: prorated diesel consumption
Service Providers for Fibre: Cool Ideas; BitCo; GPS platinum.
Electricity: Metered (sensor controlled).

Gross Monthly Rental R2,320 Ex Vat Lease Period 12 months Available From Immediately

| Floor Size m <sup>2</sup> | 16         | Security         | Yes |
|---------------------------|------------|------------------|-----|
| Parking Bays              | -          | Air Conditioning | Yes |
| Title                     | -          | Generator        | -   |
| Zoning                    | Commercial | Fibre            | -   |