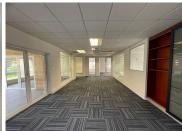

## 414 m<sup>2</sup>

A prime 414m² office space is available to let in the tranquil Fernridge Office Park, ideally located at 5 Hunter Street, Randburg. This modern and functional workspace offers a professional environment with excellent amenities. The office is strategically positioned just off Bram Fischer Avenue, ensuring easy accessibility and high visibility. Nestled in a well-maintained office park with 24-hour security, CCTV surveillance, a backup generator, and internet fibre, this space provides a secure and efficient work setting. The office park is adjacent to Spark Schools, further enhancing its location appeal.

Located on the ground floor, this versatile office space includes a welcoming reception area, nine private offices, two open-plan workspaces, a spacious boardroom, a dedicated IT room with a server setup, and a private balcony.