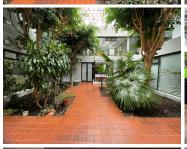

## 4,160 pm

Prime Office Space to Let at 280 Oak Avenue, Ferndale, Randburg

52 m<sup>2</sup>

Located at 280 Oak Avenue, Ferndale, this 52m² first-floor office offers a unique blend of character and functionality. Set within a historic building, the property features an atrium and an entrance reminiscent of early 2000s banking halls, adding a touch of charm to the professional setting.

The office space boasts two separate entrances, an open-plan work area, and a private office, providing versatility for different business needs. Tenants will have access to shared ablution facilities and a communal kitchen within the office park. A backup generator ensures uninterrupted operations during power outages.