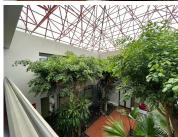

## 4,160 pm

Prime Office Space to Let at 280 Oak Avenue, Ferndale, Randburg

52 m<sup>2</sup>

Located at 280 Oak Avenue, Ferndale, this 52m² first-floor office offers a unique blend of character and functionality. Set within a historic building, the property features an atrium and an entrance reminiscent of early 2000s banking halls, adding a touch of charm to the professional setting.