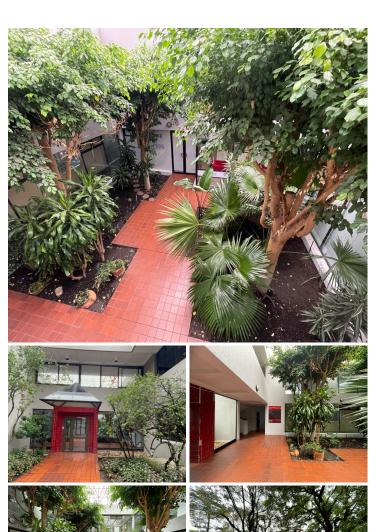

## 4,160 pm

Prime Office Space to Let at 280 Oak Avenue, Ferndale, Randburg

52 m<sup>2</sup>

Located at 280 Oak Avenue, Ferndale, this 52m² first-floor office offers a unique blend of character and functionality. Set within a historic building, the property features an atrium and an entrance reminiscent of early 2000s banking halls, adding a touch of charm to the professional setting.

The office space boasts two separate entrances, an open-plan work area, and a private office, providing versatility for different business needs. Tenants will have access to shared ablution facilities and a communal kitchen within the office park. A backup generator ensures uninterrupted operations during power outages.