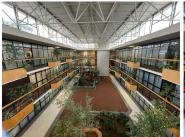

## 113 m<sup>2</sup>

Located in the well-maintained Atrium Terraces office park, this 113m² first-floor office offers a professional and functional workspace in the heart of Ferndale, Randburg. The office features a welcoming reception area, boardroom, storage area, break room and a spacious open-plan work area.

The building boasts 24-hour security, access control, elevators, and a backup generator, ensuring a secure and uninterrupted working environment. Tenants also have access to communal kitchen facilities and ablutions within the office park. Rental rate: R80 per sqm excluding VAT and utilities. Open parking at R400 per bay per month, shade net parking at R450 per bay per month and basement parking at R500 per bay per month, excluding VAT.