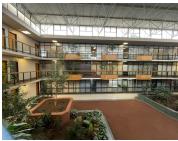

## 113 m<sup>2</sup>

Located in the well-maintained Atrium Terraces office park, this 113m² first-floor office offers a professional and functional workspace in the heart of Ferndale, Randburg. The office features a welcoming reception area, boardroom, storage area, break room and a spacious open-plan work area.

The building boasts 24-hour security, access control, elevators, and a backup generator, ensuring a secure and uninterrupted working environment. Tenants also have access to communal kitchen facilities and ablutions within the office park. Rental rate: R80 per sqm excluding VAT and utilities. Open parking at R400 per bay per month, shade net parking at R450 per bay per month and basement parking at R500 per bay per month, excluding VAT.