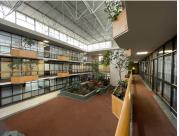

## 113 m<sup>2</sup>

Located in the well-maintained Atrium Terraces office park, this 113m² first-floor office offers a professional and functional workspace in the heart of Ferndale, Randburg. The office features a welcoming reception area, boardroom, storage area, break room and a spacious open-plan work area.

The building boasts 24-hour security, access control, elevators, and a backup generator, ensuring a secure and uninterrupted working environment. Tenants also have access to communal kitchen facilities and ablutions within the office park. Rental rate: R80 per sqm excluding VAT and utilities. Open parking at R400 per bay per month, shade net parking at R450 per bay per month and basement parking at R500 per bay per month, excluding VAT.