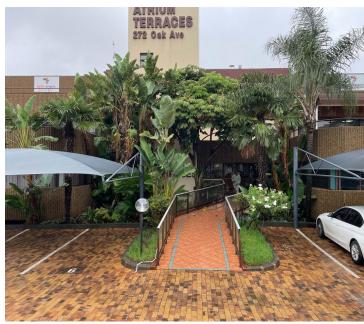

## 113 m<sup>2</sup>

Located in the well-maintained Atrium Terraces office park, this 113m² first-floor office offers a professional and functional workspace in the heart of Ferndale, Randburg. The office features a welcoming reception area, boardroom, storage area, break room and a spacious open-plan work area.

Situated on Oak Avenue, Atrium Terraces offers excellent connectivity to major transport routes, including Republic Road and public transport options, making commuting hassle-free for employees and clients. Ferndale is a well-established business hub in Randburg, known for its affordable office rentals, proximity to shopping centres, and a vibrant commercial environment. With easy access to key business...