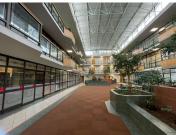

## 113 m<sup>2</sup>

Located in the well-maintained Atrium Terraces office park, this 113m² first-floor office offers a professional and functional workspace in the heart of Ferndale, Randburg. The office features a welcoming reception area, boardroom, storage area, break room and a spacious open-plan work area.

The building boasts 24-hour security, access control, elevators, and a backup generator, ensuring a secure and uninterrupted working environment. Tenants also have access to communal kitchen facilities and ablutions within the office park. Rental rate: R80 per sqm excluding VAT and utilities. Open parking at R400 per bay per month, shade net parking at R450 per bay per month and basement parking at R500 per bay per month, excluding VAT.