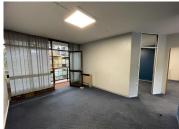

## 113 m<sup>2</sup>

Located in the well-maintained Atrium Terraces office park, this 113m² first-floor office offers a professional and functional workspace in the heart of Ferndale, Randburg. The office features a welcoming reception area, boardroom, storage area, break room and a spacious open-plan work area.

The building boasts 24-hour security, access control, elevators, and a backup generator, ensuring a secure and uninterrupted working environment. Tenants also have access to communal kitchen facilities and ablutions within the office park. Rental rate: R80 per sqm excluding VAT and utilities. Open parking at R400 per bay per month, shade net parking at R450 per bay per month and basement parking at R500 per bay per month, excluding VAT.