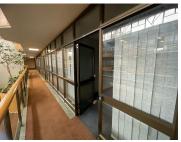

## 113 m<sup>2</sup>

Located in the well-maintained Atrium Terraces office park, this 113m² first-floor office offers a professional and functional workspace in the heart of Ferndale, Randburg. The office features a welcoming reception area, boardroom, storage area, break room and a spacious open-plan work area.

The building boasts 24-hour security, access control, elevators, and a backup generator, ensuring a secure and uninterrupted working environment. Tenants also have access to communal kitchen facilities and ablutions within the office park. Rental rate: R80 per sqm excluding VAT and utilities. Open parking at R400 per bay per month, shade net parking at R450 per bay per month and basement parking at R500 per bay per month, excluding VAT.