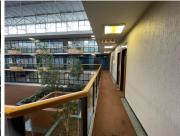

## 113 m<sup>2</sup>

Located in the well-maintained Atrium Terraces office park, this 113m² first-floor office offers a professional and functional workspace in the heart of Ferndale, Randburg. The office features a welcoming reception area, boardroom, storage area, break room and a spacious open-plan work area.

The building boasts 24-hour security, access control, elevators, and a backup generator, ensuring a secure and uninterrupted working environment. Tenants also have access to communal kitchen facilities and ablutions within the office park. Rental rate: R80 per sqm excluding VAT and utilities. Open parking at R400 per bay per month, shade net parking at R450 per bay per month and basement parking at R500 per bay per month, excluding VAT.