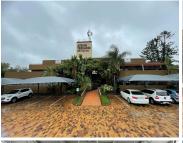

The building boasts 24-hour security, access control, elevators, and a backup generator, ensuring a secure and uninterrupted working environment. Tenants also have access to communal kitchen facilities and ablutions within the office park. Rental rate: R80 per sqm excluding VAT and utilities. Open parking at R400 per bay per month, shade net parking at R450 per bay per month and basement parking at R500 per bay per month, excluding VAT.

Situated on Oak Avenue, Atrium Terraces offers excellent connectivity to major transport routes, including Republic Road and public transport options, making commuting hassle-free for employees and clients. Ferndale is a well-established business hub in Randburg, known for its affordable office rentals, proximity to shopping centres, and a vibrant commercial environment. With easy access to key business...