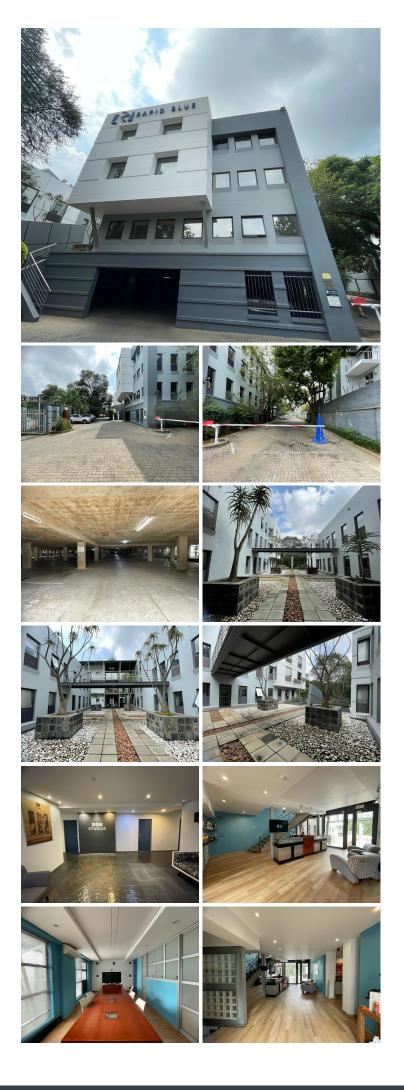

## 🐔 139 m²

Situated in the heart of Ferndale, this 139m<sup>2</sup> first-floor office space offers a well-designed and functional work environment with excellent accessibility to major transport routes, including Republic Road and Bram Fischer Drive. The layout includes a private waiting area, four partitioned offices, an open-plan workspace, and a dedicated server room, providing a versatile setup for a variety of business operations.

Tenants will benefit from access to a communal kitchen and boardroom, enhancing the convenience and efficiency of daily operations. The property also features a backup diesel generator, ensuring uninterrupted power supply and seamless business continuity. Secure parking options are available, with basement bays offered at R500 per month and open bays at R350 per month, excluding VAT.

With a rental rate of R100 per square meter and a deposit requirement of two months' rent, this office space presents an excellent opportunity for businesses looking for an affordable yet professional setting. The unit is available for immediate occupation, making it an ideal choice for companies seeking a ready-to-move-in office in a...