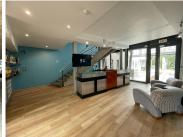

## 115 m<sup>2</sup>

Located in the heart of Ferndale, this 115m² office space offers excellent accessibility to major transport routes and public transport. Positioned on the ground floor, the unit features six private offices, a storage room with convenient roller shutter access from outside, a server room, and access to a communal kitchen and boardroom. The office is fully furnished with tables, providing a ready-to-use workspace.