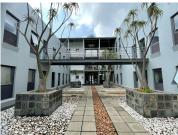

## 115 m<sup>2</sup>

Located in the heart of Ferndale, this 115m² office space offers excellent accessibility to major transport routes and public transport. Positioned on the ground floor, the unit features six private offices, a storage room with convenient roller shutter access from outside, a server room, and access to a communal kitchen and boardroom. The office is fully furnished with tables, providing a ready-to-use workspace.

With close proximity to Republic Road and Bram Fischer Drive, this space is ideal for businesses seeking a well-located, functional office environment. A two-month deposit is required.

Gross Monthly Rental R11,500 Ex Vat Lease Period 12 months Available From Immediately