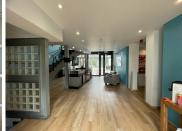

## 115 m<sup>2</sup>

Located in the heart of Ferndale, this 115m² office space offers excellent accessibility to major transport routes and public transport. Positioned on the ground floor, the unit features six private offices, a storage room with convenient roller shutter access from outside, a server room, and access to a communal kitchen and boardroom. The office is fully furnished with tables, providing a ready-to-use workspace.

The property is equipped with a backup diesel generator, ensuring uninterrupted operations. Secure parking options are available at R500 per bay for basement parking and R350 per bay for open parking, excluding VAT.

With close proximity to Republic Road and Bram Fischer Drive, this space is ideal for businesses seeking a well-located, functional office environment. A two-month deposit is required.

Gross Monthly Rental R11,500 Ex Vat Lease Period 12 months Available From Immediately