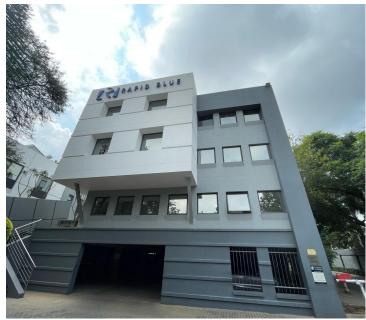

## 115 m<sup>2</sup>

Located in the heart of Ferndale, this 115m² office space offers excellent accessibility to major transport routes and public transport. Positioned on the ground floor, the unit features six private offices, a storage room with convenient roller shutter access from outside, a server room, and access to a communal kitchen and boardroom. The office is fully furnished with tables, providing a ready-to-use workspace.

With close proximity to Republic Road and Bram Fischer Drive, this space is ideal for businesses seeking a well-located, functional office environment. A two-month deposit is required.

Gross Monthly Rental R11,500 Ex Vat Lease Period 12 months Available From Immediately