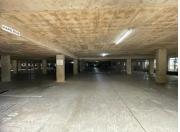

The property is equipped with a backup diesel generator, ensuring uninterrupted operations. Secure parking options are available at R500 per bay for basement parking and R350 per bay for open parking, excluding VAT.