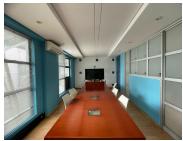

## 115 m<sup>2</sup>

Located in the heart of Ferndale, this 115m² office space offers excellent accessibility to major transport routes and public transport. Positioned on the ground floor, the unit features six private offices, a storage room with convenient roller shutter access from outside, a server room, and access to a communal kitchen and boardroom. The office is fully furnished with tables, providing a ready-to-use workspace.