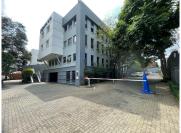

## 115 m<sup>2</sup>

Located in the heart of Ferndale, this 115m² office space offers excellent accessibility to major transport routes and public transport. Positioned on the ground floor, the unit features six private offices, a storage room with convenient roller shutter access from outside, a server room, and access to a communal kitchen and boardroom. The office is fully furnished with tables, providing a ready-to-use workspace.