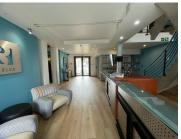

## 115 m<sup>2</sup>

Located in the heart of Ferndale, this 115m² office space offers excellent accessibility to major transport routes and public transport. Positioned on the ground floor, the unit features six private offices, a storage room with convenient roller shutter access from outside, a server room, and access to a communal kitchen and boardroom. The office is fully furnished with tables, providing a ready-to-use workspace.

The property is equipped with a backup diesel generator, ensuring uninterrupted operations. Secure parking options are available at R500 per bay for basement parking and R350 per bay for open parking, excluding VAT.

With close proximity to Republic Road and Bram Fischer Drive, this space is ideal for businesses seeking a well-located, functional office environment. A two-month deposit is required.

Gross Monthly Rental R11,500 Ex Vat Lease Period 12 months Available From Immediately