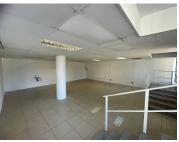

## 9,770 pm

318 Oak Avenue | Prime Retail Space to Let in Randburg

83 m<sup>2</sup>

Situated in the bustling heart of Ferndale, Randburg, this 83m² retail space at 318 Oak Avenue offers an excellent opportunity for businesses looking to benefit from prime street frontage and high foot traffic. With an open-plan layout and interior plumbing, the unit is ideal for a variety of retail uses. The space features two entrances, providing flexibility for customer flow and easy access. Common area ablutions are available, and the premises are well-maintained to ensure a pleasant environment for both staff and customers. Please note that liquor sales are not permitted, and there are already two beauty salons on site, making this space more suited to other retail ventures. Rental excludes VAT and utilities. A two months deposit is required.