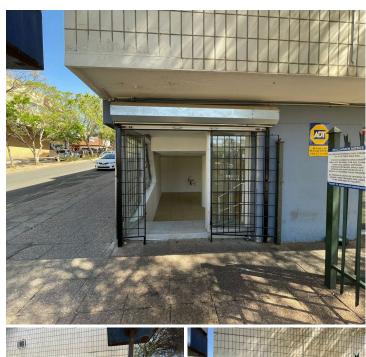

## 9,770 pm

318 Oak Avenue | Prime Retail Space to Let in Randburg

83 m<sup>2</sup>

Situated in the bustling heart of Ferndale, Randburg, this 83m² retail space at 318 Oak Avenue offers an excellent opportunity for businesses looking to benefit from prime street frontage and high foot traffic. With an open-plan layout and interior plumbing, the unit is ideal for a variety of retail uses. The space features two entrances, providing flexibility for customer flow and easy access. Common area ablutions are available, and the premises are well-maintained to ensure a pleasant environment for both staff and customers. Please note that liquor sales are not permitted, and there are already two beauty salons on site, making this space more suited to other retail ventures. Rental excludes VAT and utilities. A two months deposit is required.