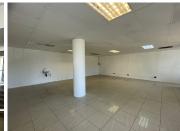

## 9,770 pm

318 Oak Avenue | Prime Retail Space to Let in Randburg

83 m<sup>2</sup>

Situated in the bustling heart of Ferndale, Randburg, this 83m² retail space at 318 Oak Avenue offers an excellent opportunity for businesses looking to benefit from prime street frontage and high foot traffic. With an open-plan layout and interior plumbing, the unit is ideal for a variety of retail uses. The space features two entrances, providing flexibility for customer flow and easy access. Common area ablutions are available, and the premises are well-maintained to ensure a pleasant environment for both staff and customers. Please note that liquor sales are not permitted, and there are already two beauty salons on site, making this space more suited to other retail ventures. Rental excludes VAT and utilities. A two months deposit is required.