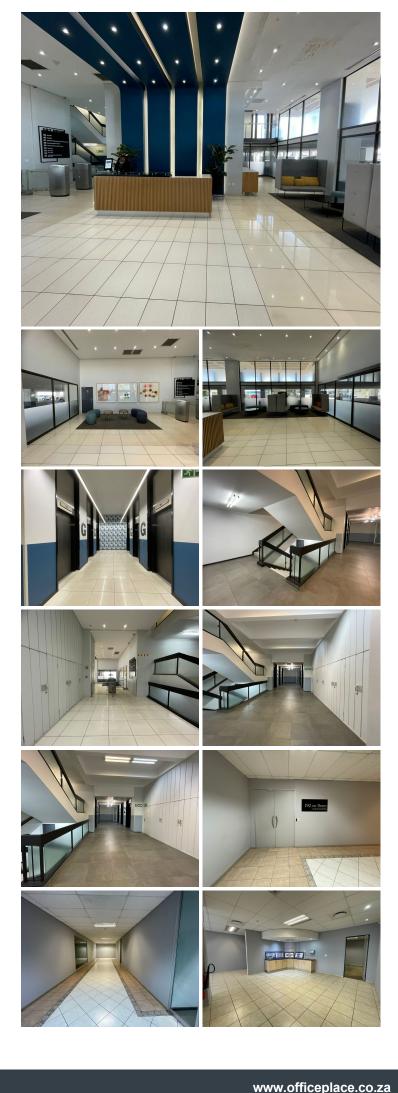

## 1167 m<sup>2</sup> ~

Welcome to 192 on Bram, an iconic building at the border of Randburg and Sandton, housing Medhelp and prominent BPOs. This modern office space is ideal for a head office or call centre, featuring an open-plan layout, executive offices, boardrooms, and large floor plates for maximum efficiency. Amenities include a dedicated break area, on-site canteen, and gym facilities.