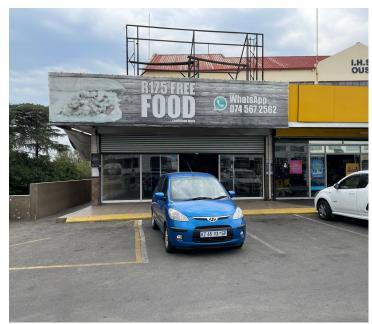

## 190 m<sup>2</sup>

A retail centre on Bram Fischer Drive has a retail space available to let immediately. Situated next to Cash Converters, as the anchor tenant.

The unit consists of the following:

- Sitting and serving area.
- Office
- Kitchen with extractors.
- 2 cold rooms (blood & non-blood).
- Staff changing rooms.
- Basically a white box.

The landlord is looking for a national brand as a tenant.

Situated on the border of Bryanston and in close proximity to Randburg, Fourways, Sandton Medi-Clinic and St Stithians.

Gross Monthly Rental R28,500 Ex Vat Lease Period 12 months Available From Immediately