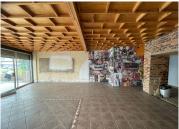

## 190 m<sup>2</sup>

A retail centre on Bram Fischer Drive has a retail space available to let immediately. Situated next to Cash Converters, as the anchor tenant.

The unit consists of the following:

- Sitting and serving area.
- Office
- Kitchen with extractors.
- 2 cold rooms (blood & non-blood).
- Staff changing rooms.
- Basically a white box.