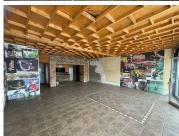

## 190 m<sup>2</sup>

A retail centre on Bram Fischer Drive has a retail space available to let immediately. Situated next to Cash Converters, as the anchor tenant.

The unit consists of the following:

- Sitting and serving area.
- Office
- Kitchen with extractors.
- 2 cold rooms (blood & non-blood).
- Staff changing rooms.
- Basically a white box.

The landlord is looking for a national brand as a tenant.

Situated on the border of Bryanston and in close proximity to Randburg, Fourways, Sandton Medi-Clinic and St Stithians.

Gross Monthly Rental R28,500 Ex Vat Lease Period 12 months Available From Immediately

| Floor Size m <sup>2</sup> | 190        | Security         | Yes |
|---------------------------|------------|------------------|-----|
| Parking Bays              | -          | Air Conditioning | Yes |
| Title                     | -          | Generator        | -   |
| Zoning                    | Commercial | Fibre            | -   |