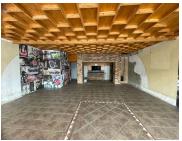

## 190 m<sup>2</sup>

A retail centre on Bram Fischer Drive has a retail space available to let immediately. Situated next to Cash Converters, as the anchor tenant.

The unit consists of the following:

- Sitting and serving area.
- Office
- Kitchen with extractors.
- 2 cold rooms (blood & non-blood).
- Staff changing rooms.
- Basically a white box.