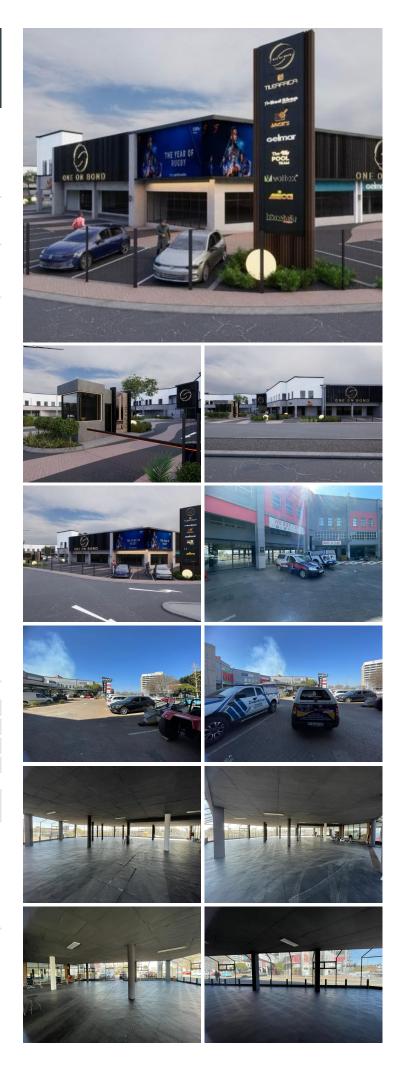

## 1050 m<sup>2</sup>

Bridge On Bond is situated on the corner of Bond Street and Bram Fischer Drive. Easily accessible from both roads.

This spacious showroom is located inside Bridge On Bond Commercial Park and contains two showroom floors a kitchen, three ablution facilities, two sales offices with storage and a meeting room. On the showroom floor there is a sliding door car entrance. 180 degree frontage onto Bond Street. The commercial park has 24-hour access control.

Bridge On Bond is about to be redeveloped into a high spec commercial park.