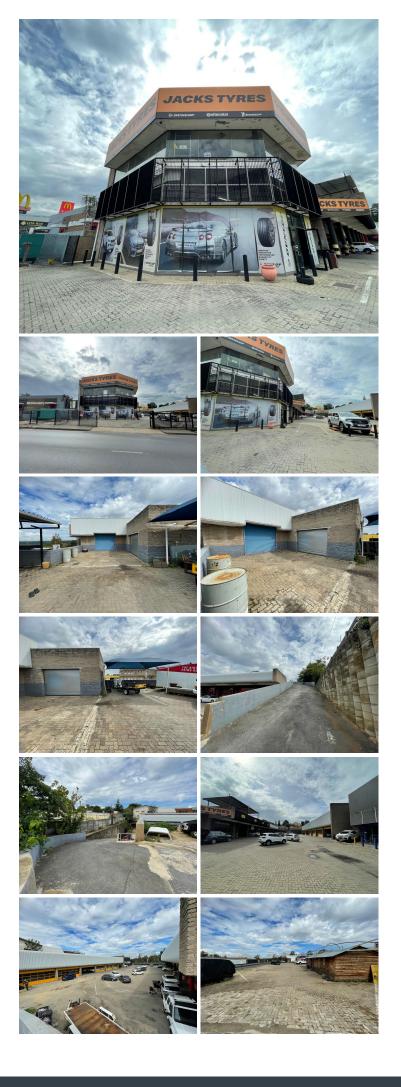

## 🐔 175 m²

First floor showroom with yard space, with frontage onto Bram Fischer Drive in Kensington B, opposite St Stithians. This showroom has 2 offices; a storage area; with 734m2 yard with wash area and drainage.

There are shared ablution facilities on the ground floor.

The other tenants on the property are Jack's Tyres; Zan Auto; and 458 Performance. There's ample customer parking.

The property is easily accessible from Randburg and Bryanston because of its opportune location.

#### Gross Monthly Rental Lease Period Available From

R17,675 Ex Vat 12 months Immediately

| Floor Size m <sup>2</sup> | 175        | Security         | -   |
|---------------------------|------------|------------------|-----|
| Parking Bays              | -          | Air Conditioning | Yes |
| Title                     | -          | Generator        | -   |
| Zoning                    | Commercial | Fibre            | -   |