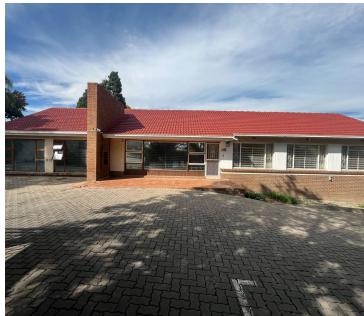

## 5,000 pm

Medical Consulting Room for Rent in AIM Healthcare Centre, Malanshof

10 m<sup>2</sup>

Situated in a prime location on Hans Schoeman Street, this 10m² medical consulting room is available for rent at R5,000 per month, excluding VAT. AIM Healthcare Centre is a well-established standalone medical facility that serves the surrounding community with ease of access and a professional environment.

This all-inclusive rental covers reception services, WiFi, electricity, and water, offering a seamless setup for medical practitioners. The centre provides secure patient parking, backup water, a generator, a communal kitchen, 24-hour armed response, and CCTV surveillance for added security and convenience.

This space is ideal for specialists looking to complement the existing services provided by a GP, dentist, and optometrist, making it a fantastic opportunity to establish or expand a medical practice in a thriving healthcare hub.