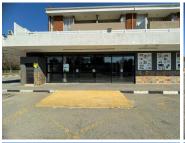

## 45,000 pm

Malanshof Shopping Centre | Prime Retail Space to Let in Randburg

711 m<sup>2</sup>

Malanshof Shopping Centre, wedged in between Rhema Bible Church and the Randburg License Testing Station, and next to Astron service station, has a prime retail unit measuring 711sqm to let immediately. This retail unit is a big box shop front with LED lights, tiled floors, 2 entrances, 3-phase power and high ceilings. High visibility and signage onto main road. Prepaid electricity. Rates: Electricity & Water metered, therefore charged in arrears. Rental excludes VAT.

Located in a residential area that is middle to low LSM. The tenant selection is as follows: Ultra Liquors, Small Supermarket and residential apartments above. Would be suitable for a franchise grocery chain, butchery, auto service centre, gym, hardware store or car dealership etc.