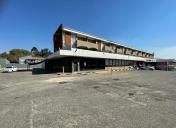

## 45,000 pm

Malanshof Shopping Centre | Prime Retail Space to Let in Randburg

711 m<sup>2</sup>

Malanshof Shopping Centre, wedged in between Rhema Bible Church and the Randburg License Testing Station, and next to Astron service station, has a prime retail unit measuring 711sqm to let immediately. This retail unit is a big box shop front with LED lights, tiled floors, 2 entrances, 3-phase power and high ceilings. High visibility and signage onto main road. Prepaid electricity. Rates: Electricity & Water metered, therefore charged in arrears. Rental excludes VAT.

Located in a residential area that is middle to low LSM. The tenant selection is as follows: Ultra Liquors, Small Supermarket and residential apartments above. Would be suitable for a franchise grocery chain, butchery, auto service centre, gym, hardware store or car dealership etc.