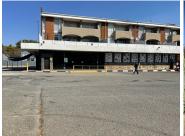

## 45,000 pm

Malanshof Shopping Centre | Prime Retail Space to Let in Randburg

711 m<sup>2</sup>

Malanshof Shopping Centre, wedged in between Rhema Bible Church and the Randburg License Testing Station, and next to Astron service station, has a prime retail unit measuring 711sqm to let immediately. This retail unit is a big box shop front with LED lights, tiled floors, 2 entrances, 3-phase power and high ceilings. High visibility and signage onto main road. Prepaid electricity. Rates: Electricity & Water metered, therefore charged in arrears. Rental excludes VAT.

Located in a residential area that is middle to low LSM. The tenant selection is as follows: Ultra Liquors, Small Supermarket and residential apartments above. Would be suitable for a franchise grocery chain, butchery, auto service centre, gym, hardware store or car dealership etc.