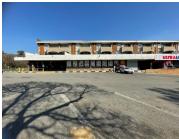

## 45,000 pm

Malanshof Shopping Centre | Prime Retail Space to Let in Randburg

711 m<sup>2</sup>

Malanshof Shopping Centre, wedged in between Rhema Bible Church and the Randburg License Testing Station, and next to Astron service station, has a prime retail unit measuring 711sqm to let immediately. This retail unit is a big box shop front with LED lights, tiled floors, 2 entrances, 3-phase power and high ceilings. High visibility and signage onto main road. Prepaid electricity. Rates: Electricity & Water metered, therefore charged in arrears. Rental excludes VAT.

Located in a residential area that is middle to low LSM. The tenant selection is as follows: Ultra Liquors, Small Supermarket and residential apartments above. Would be suitable for a franchise grocery chain, butchery, auto service centre, gym, hardware store or car dealership etc.