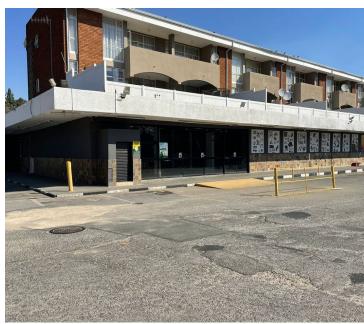

## 45,000 pm

Malanshof Shopping Centre | Prime Retail Space to Let in Randburg

711 m<sup>2</sup>

Malanshof Shopping Centre, wedged in between Rhema Bible Church and the Randburg License Testing Station, and next to Astron service station, has a prime retail unit measuring 711sqm to let immediately. This retail unit is a big box shop front with LED lights, tiled floors, 2 entrances, 3-phase power and high ceilings. High visibility and signage onto main road. Prepaid electricity. Rates: Electricity & Water metered, therefore charged in arrears. Rental excludes VAT.

Located in a residential area that is middle to low LSM. The tenant selection is as follows: Ultra Liquors, Small Supermarket and residential apartments above. Would be suitable for a franchise grocery chain, butchery, auto service centre, gym, hardware store or car dealership etc.