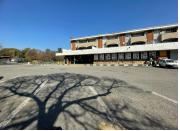

## 45,000 pm

Malanshof Shopping Centre | Prime Retail Space to Let in Randburg

711 m<sup>2</sup>

Malanshof Shopping Centre, wedged in between Rhema Bible Church and the Randburg License Testing Station, and next to Astron service station, has a prime retail unit measuring 711sqm to let immediately. This retail unit is a big box shop front with LED lights, tiled floors, 2 entrances, 3-phase power and high ceilings. High visibility and signage onto main road. Prepaid electricity. Rates: Electricity & Water metered, therefore charged in arrears. Rental excludes VAT.

Located in a residential area that is middle to low LSM. The tenant selection is as follows: Ultra Liquors, Small Supermarket and residential apartments above. Would be suitable for a franchise grocery chain, butchery, auto service centre, gym, hardware store or car dealership etc.