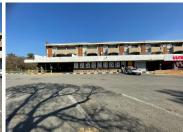

## 45,000 pm

Malanshof Shopping Centre | Prime Retail Space to Let in Randburg

711 m<sup>2</sup>

Malanshof Shopping Centre, wedged in between Rhema Bible Church and the Randburg License Testing Station, and next to Astron service station, has a prime retail unit measuring 711sqm to let immediately. This retail unit is a big box shop front with LED lights, tiled floors, 2 entrances, 3-phase power and high ceilings. High visibility and signage onto main road. Prepaid electricity. Rates: Electricity & Water metered, therefore charged in arrears. Rental excludes VAT.

Located in a residential area that is middle to low LSM. The tenant selection is as follows: Ultra Liquors, Small Supermarket and residential apartments above. Would be suitable for a franchise grocery chain, butchery, auto service centre, gym, hardware store or car dealership etc.