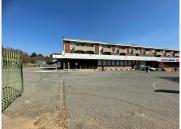

## 45,000 pm

Malanshof Shopping Centre | Prime Retail Space to Let in Randburg

711 m<sup>2</sup>

Malanshof Shopping Centre, wedged in between Rhema Bible Church and the Randburg License Testing Station, and next to Astron service station, has a prime retail unit measuring 711sqm to let immediately. This retail unit is a big box shop front with LED lights, tiled floors, 2 entrances, 3-phase power and high ceilings. High visibility and signage onto main road. Prepaid electricity. Rates: Electricity & Water metered, therefore charged in arrears. Rental excludes VAT.

Located in a residential area that is middle to low LSM. The tenant selection is as follows: Ultra Liquors, Small Supermarket and residential apartments above. Would be suitable for a franchise grocery chain, butchery, auto service centre, gym, hardware store or car dealership etc.