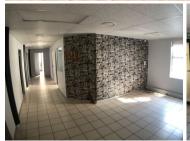

This is a 132sqm neat office immediately available for lease. The space features tiled flooring throughout the various partitioned spaces. Large windows provide good natural light within the premises.