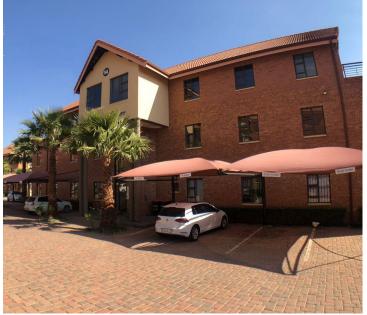

## 17,820 pm

Beautiful office space available for lease in North Riding

132 m<sup>2</sup>

Da Silva Parks is a fantastically located office complex. The park can be easily accessible form the Witkoppen Road and Malibongwe Drive main roads. The complex features 24-hour security, as well as fibre and generator available on site.

This is a 132sqm neat office immediately available for lease. The space features tiled flooring throughout the various partitioned spaces. Large windows provide good natural light within the premises.