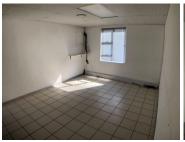

This is a 132sqm neat office immediately available for lease. The space features tiled flooring throughout the various partitioned spaces. Large windows provide good natural light within the premises.