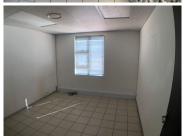

This is a 132sqm neat office immediately available for lease. The space features tiled flooring throughout the various partitioned spaces. Large windows provide good natural light within the premises.