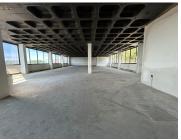

The building offers low rentals as well as neat finishes. Lift access is available to each floor. Fantastic 24 hour security is in place.

This is an entire floor measuring approx. 890sqm with an open plan layout that can be fitted to tenant specifications. Loads of space loads of opportunity. Large showroom opportunity. R450 per parking bay.

Gross Monthly Rental R80,100 Ex Vat Lease Period Negotiable Available From R80,100 Ex Vat Negotiable

| Floor Size m <sup>2</sup> | 890        | Security         | Yes |
|---------------------------|------------|------------------|-----|
| Parking Bays              | -          | Air Conditioning | Yes |
| Title                     | -          | Generator        | -   |
| Zoning                    | Commercial | Fibre            | -   |