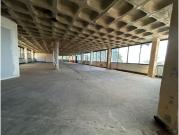

## 80,100 pm

Northcliff Atrium | 189 Beyers Naude Drive | Northcliff | Randburg

890 m<sup>2</sup>

Northcliff Atrium is located in the heart of the commercial hub of the Northcliff are and offers great visibility as its just off Beyers Naude Drive.

The building offers low rentals as well as neat finishes. Lift access is available to each floor. Fantastic 24 hour security is in place.

This is an entire floor measuring approx. 890sqm with an open plan layout that can be fitted to tenant specifications. Loads of space loads of opportunity. Large showroom opportunity. R450 per parking bay.