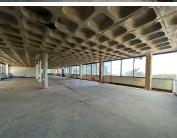

## 80,100 pm

Northcliff Atrium | 189 Beyers Naude Drive | Northcliff | Randburg

890 m<sup>2</sup>

Northcliff Atrium is located in the heart of the commercial hub of the Northcliff are and offers great visibility as its just off Beyers Naude Drive.

The building offers low rentals as well as neat finishes. Lift access is available to each floor. Fantastic 24 hour security is in place.

This is an entire floor measuring approx. 890sqm with an open plan layout that can be fitted to tenant specifications. Loads of space loads of opportunity. Large showroom opportunity. R450 per parking bay.