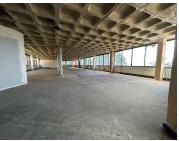

## 80,100 pm

Northcliff Atrium | 189 Beyers Naude Drive | Northcliff | Randburg

890 m<sup>2</sup>

Northcliff Atrium is located in the heart of the commercial hub of the Northcliff are and offers great visibility as its just off Beyers Naude Drive.

The building offers low rentals as well as neat finishes. Lift access is available to each floor. Fantastic 24 hour security is in place.

This is an entire floor measuring approx. 890sqm with an open plan layout that can be fitted to tenant specifications. Loads of space loads of opportunity. Large showroom opportunity. R450 per parking bay.