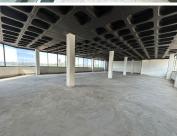

The building offers low rentals as well as neat finishes. Lift access is available to each floor. Fantastic 24 hour security is in place.

This is an entire floor measuring approx. 890sqm with an open plan layout that can be fitted to tenant specifications. Loads of space loads of opportunity. Large showroom opportunity. R450 per parking bay.

Gross Monthly Rental R80,100 Ex Vat Lease Period Negotiable Available From R80,100 Ex Vat Negotiable

| Floor Size m <sup>2</sup> | 890        | Security         | Yes |
|---------------------------|------------|------------------|-----|
| Parking Bays              | -          | Air Conditioning | Yes |
| Title                     | -          | Generator        | -   |
| Zoning                    | Commercial | Fibre            | -   |