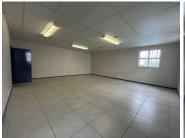

## 6,840 pm

Fir Drive | Northcliff | Randburg | Pristine Office to Let

76 m<sup>2</sup>

Situated at 18 Fir Drive, Nortcliff is this 76sqm fully fitted unit ready for immediate occupation. Space has an open plan layout with tiled flooring, standard lighting and air conditioning as well as excellent natural light. Shared reception, kitchen and ablutions.