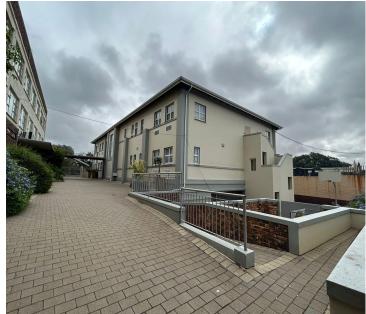

## 6,840 pm

Fir Drive | Northcliff | Randburg | Pristine Office to Let

76 m<sup>2</sup>

Situated at 18 Fir Drive, Nortcliff is this 76sqm fully fitted unit ready for immediate occupation. Space has an open plan layout with tiled flooring, standard lighting and air conditioning as well as excellent natural light. Shared reception, kitchen and ablutions.

The office park provides safe secure parking for clients and private parking for office staff

The property is ideally situated, allowing for easy accessibility to the N1 highway and 14th Avenue are situated close by as well.