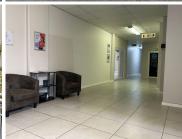

## 6,840 pm

Fir Drive | Northcliff | Randburg | Pristine Office to Let

76 m<sup>2</sup>

Situated at 18 Fir Drive, Nortcliff is this 76sqm fully fitted unit ready for immediate occupation. Space has an open plan layout with tiled flooring, standard lighting and air conditioning as well as excellent natural light. Shared reception, kitchen and ablutions.