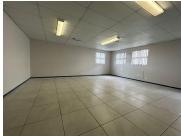

## 6,840 pm

Fir Drive | Northcliff | Randburg | Pristine Office to Let

76 m<sup>2</sup>

Situated at 18 Fir Drive, Nortcliff is this 76sqm fully fitted unit ready for immediate occupation. Space has an open plan layout with tiled flooring, standard lighting and air conditioning as well as excellent natural light. Shared reception, kitchen and ablutions.