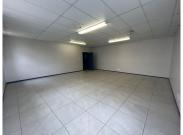

## 6,840 pm

Fir Drive | Northcliff | Randburg | Pristine Office to Let

76 m<sup>2</sup>

Situated at 18 Fir Drive, Nortcliff is this 76sqm fully fitted unit ready for immediate occupation. Space has an open plan layout with tiled flooring, standard lighting and air conditioning as well as excellent natural light. Shared reception, kitchen and ablutions.