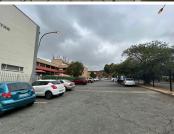

## 6,840 pm

Fir Drive | Northcliff | Randburg | Pristine Office to Let

76 m<sup>2</sup>

Situated at 18 Fir Drive, Nortcliff is this 76sqm fully fitted unit ready for immediate occupation. Space has an open plan layout with tiled flooring, standard lighting and air conditioning as well as excellent natural light. Shared reception, kitchen and ablutions.

The office park provides safe secure parking for clients and private parking for office staff

The property is ideally situated, allowing for easy accessibility to the N1 highway and 14th Avenue are situated close by as well.