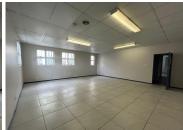

## 6,840 pm

Fir Drive | Northcliff | Randburg | Pristine Office to Let

76 m<sup>2</sup>

Situated at 18 Fir Drive, Nortcliff is this 76sqm fully fitted unit ready for immediate occupation. Space has an open plan layout with tiled flooring, standard lighting and air conditioning as well as excellent natural light. Shared reception, kitchen and ablutions.