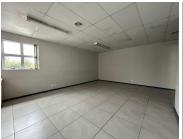

## 4,500 pm

18 FIR DRIVE, NORTHCLIFF, RANDBURG, OFFICE TO LET

50 m<sup>2</sup>

Situated at 18 Fir Drive, Northcliff is this 50sqm fully fitted unit ready for immediate occupation. Space has an open plan layout with tiled flooring, standard lighting and air conditioning as well as excellent natural light. Shared reception, kitchen and ablutions.