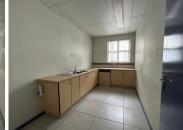

## 4,500 pm

18 FIR DRIVE, NORTHCLIFF, RANDBURG, OFFICE TO LET

50 m<sup>2</sup>

Situated at 18 Fir Drive, Northcliff is this 50sqm fully fitted unit ready for immediate occupation. Space has an open plan layout with tiled flooring, standard lighting and air conditioning as well as excellent natural light. Shared reception, kitchen and ablutions.