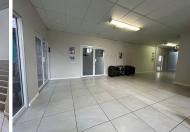

## 4,500 pm

18 FIR DRIVE, NORTHCLIFF, RANDBURG, OFFICE TO LET

50 m<sup>2</sup>

Situated at 18 Fir Drive, Northcliff is this 50sqm fully fitted unit ready for immediate occupation. Space has an open plan layout with tiled flooring, standard lighting and air conditioning as well as excellent natural light. Shared reception, kitchen and ablutions.