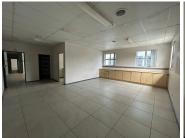

## 4,500 pm

18 FIR DRIVE, NORTHCLIFF, RANDBURG, OFFICE TO LET

50 m<sup>2</sup>

Situated at 18 Fir Drive, Northcliff is this 50sqm fully fitted unit ready for immediate occupation. Space has an open plan layout with tiled flooring, standard lighting and air conditioning as well as excellent natural light. Shared reception, kitchen and ablutions.