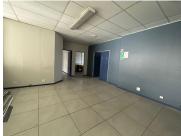

## 4,500 pm

18 FIR DRIVE, NORTHCLIFF, RANDBURG, OFFICE TO LET

50 m<sup>2</sup>

Situated at 18 Fir Drive, Northcliff is this 50sqm fully fitted unit ready for immediate occupation. Space has an open plan layout with tiled flooring, standard lighting and air conditioning as well as excellent natural light. Shared reception, kitchen and ablutions.