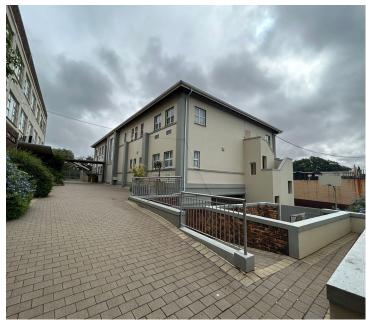

## 4,500 pm

18 FIR DRIVE, NORTHCLIFF, RANDBURG, OFFICE TO LET

50 m<sup>2</sup>

Situated at 18 Fir Drive, Northcliff is this 50sqm fully fitted unit ready for immediate occupation. Space has an open plan layout with tiled flooring, standard lighting and air conditioning as well as excellent natural light. Shared reception, kitchen and ablutions.

The office park provides safe secure parking for clients and private parking for office staff

The property is ideally situated, allowing for easy accessibility to the N1 highway and 14th Avenue are situated close by as well.