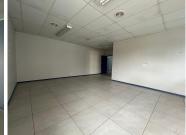

## 4,500 pm

18 FIR DRIVE, NORTHCLIFF, RANDBURG, OFFICE TO LET

50 m<sup>2</sup>

Situated at 18 Fir Drive, Northcliff is this 50sqm fully fitted unit ready for immediate occupation. Space has an open plan layout with tiled flooring, standard lighting and air conditioning as well as excellent natural light. Shared reception, kitchen and ablutions.