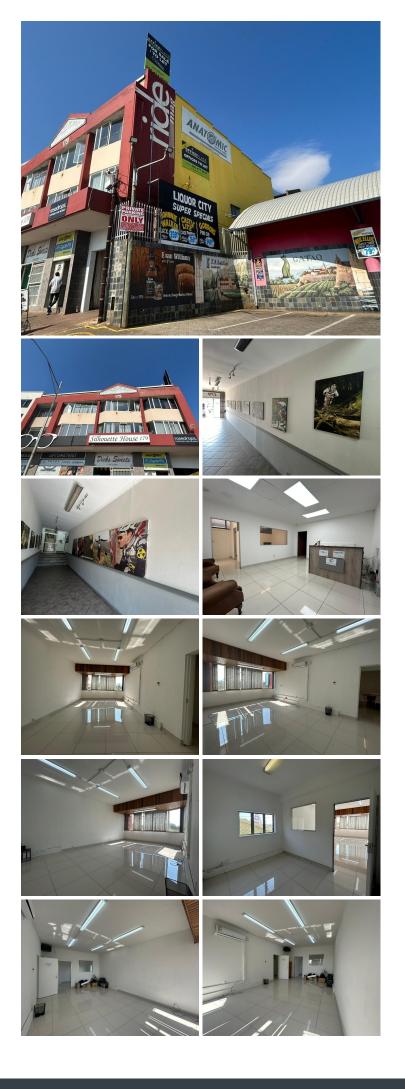

## 🐔 56 m²

Silhouette House is ideally located on Beyers Naude Drive with excellent visibility and signage opportunity.

A 56sqm fully fitted unit available for immediate rental. Space enjoys an open plan layout with tiled flooring and excellent natural light.

Ideally located with a three minute drive from Milner Road on the corner of Beyers Naude Drive and less than a fifteen minute drive from the N1 Motorway. Excellent public transport is on the doorstep.

#### Gross Monthly Rental Lease Period Available From

R7,280 Ex Vat Negotiable Immediately

| Floor Size m <sup>2</sup> | 56         | Security         | Yes |
|---------------------------|------------|------------------|-----|
| Parking Bays              | -          | Air Conditioning | Yes |
| Title                     | -          | Generator        | -   |
| Zoning                    | Commercial | Fibre            | -   |
|                           |            |                  |     |