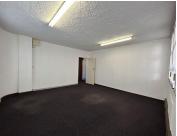

## 5,200 pm

Alto level house | Office to let in Randburg

65 m<sup>2</sup>

Neat micro commercial unit measuring 65sqm available immediately for occupation. This pristine office component comprises of a welcoming reception area, two separate offices, ablution facilities and a kitchenette. Situated in secure business compound.

Gross Monthly Rental Lease Period Available From

R5,200 Ex Vat Negotiable Immediately

| Floor Size m <sup>2</sup> | 65              | Security         | Yes |
|---------------------------|-----------------|------------------|-----|
| Parking Bays              | -               | Air Conditioning | Yes |
| Title                     | Sectional Title | Generator        | -   |
| Zoning                    | Commercial      | Fibre            | -   |