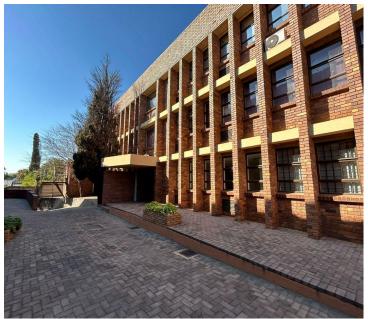

## 5,200 pm

Alto level house | Office to let in Randburg

65 m<sup>2</sup>

Neat micro commercial unit measuring 65sqm available immediately for occupation. This pristine office component comprises of a welcoming reception area, two separate offices, ablution facilities and a kitchenette. Situated in secure business compound.

Gross Monthly Rental Lease Period Available From

R5,200 Ex Vat Negotiable Immediately

| Floor Size m <sup>2</sup> | 65              | Security         | Yes |
|---------------------------|-----------------|------------------|-----|
| Parking Bays              | -               | Air Conditioning | Yes |
| Title                     | Sectional Title | Generator        | -   |
| Zoning                    | Commercial      | Fibre            | -   |