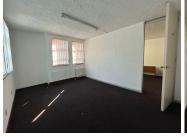

## 5,200 pm

Alto level house | Office to let in Randburg

65 m<sup>2</sup>

Neat micro commercial unit measuring 65sqm available immediately for occupation. This pristine office component comprises of a welcoming reception area, two separate offices, ablution facilities and a kitchenette. Situated in secure business compound.

Gross Monthly Rental Lease Period Available From

R5,200 Ex Vat Negotiable Immediately

| Floor Size m <sup>2</sup> | 65              | Security         | Yes |
|---------------------------|-----------------|------------------|-----|
| Parking Bays              | -               | Air Conditioning | Yes |
| Title                     | Sectional Title | Generator        | -   |
| Zoning                    | Commercial      | Fibre            | -   |