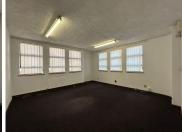

## 5,200 pm

Alto level house | Office to let in Randburg

65 m<sup>2</sup>

Neat micro commercial unit measuring 65sqm available immediately for occupation. This pristine office component comprises of a welcoming reception area, two separate offices, ablution facilities and a kitchenette. Situated in secure business compound.

Gross Monthly Rental Lease Period Available From

R5,200 Ex Vat Negotiable Immediately

| Floor Size m <sup>2</sup> | 65              | Security         | Yes |
|---------------------------|-----------------|------------------|-----|
| Parking Bays              | -               | Air Conditioning | Yes |
| Title                     | Sectional Title | Generator        | -   |
| Zoning                    | Commercial      | Fibre            | -   |