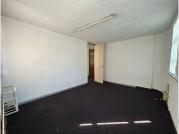

## 5,200 pm

Alto level house | Office to let in Randburg

65 m<sup>2</sup>

Neat micro commercial unit measuring 65sqm available immediately for occupation. This pristine office component comprises of a welcoming reception area, two separate offices, ablution facilities and a kitchenette. Situated in secure business compound.

Gross Monthly Rental Lease Period Available From

R5,200 Ex Vat Negotiable Immediately

| Floor Size m <sup>2</sup> | 65              | Security         | Yes |
|---------------------------|-----------------|------------------|-----|
| Parking Bays              | -               | Air Conditioning | Yes |
| Title                     | Sectional Title | Generator        | -   |
| Zoning                    | Commercial      | Fibre            | -   |