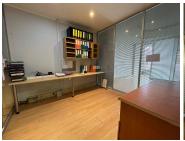

## 70 m<sup>2</sup>

This prime retail space measuring 70sqm is available to Let for immediate occupation. This is a lovely retail centre located in a residential node in Northcliff. The space consists of a reception area, a work area and an office area. There are two bathrooms in the unit. The wooden flooring is well maintained and there is great lighting throughout. Rental is R8000.00 per month excluding utilities. There is no Vat on the price.