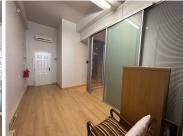

## 70 m<sup>2</sup>

This prime retail space measuring 70sqm is available to Let for immediate occupation. This is a lovely retail centre located in a residential node in Northcliff. The space consists of a reception area, a work area and an office area. There are two bathrooms in the unit. The wooden flooring is well maintained and there is great lighting throughout. Rental is R8000.00 per month excluding utilities. There is no Vat on the price.