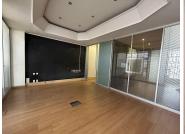

## 70 m<sup>2</sup>

This prime retail space measuring 70sqm is available to Let for immediate occupation. This is a lovely retail centre located in a residential node in Northcliff. The space consists of a reception area, a work area and an office area. There are two bathrooms in the unit. The wooden flooring is well maintained and there is great lighting throughout. Rental is R8000.00 per month excluding utilities. There is no Vat on the price.