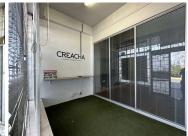

## 70 m<sup>2</sup>

This prime retail space measuring 70sqm is available to Let for immediate occupation. This is a lovely retail centre located in a residential node in Northcliff. The space consists of a reception area, a work area and an office area. There are two bathrooms in the unit. The wooden flooring is well maintained and there is great lighting throughout. Rental is R8000.00 per month excluding utilities. There is no Vat on the price.