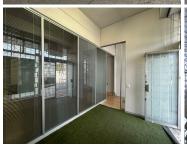

## 70 m<sup>2</sup>

This prime retail space measuring 70sqm is available to Let for immediate occupation. This is a lovely retail centre located in a residential node in Northcliff. The space consists of a reception area, a work area and an office area. There are two bathrooms in the unit. The wooden flooring is well maintained and there is great lighting throughout. Rental is R8000.00 per month excluding utilities. There is no Vat on the price.