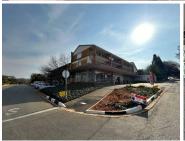

## 70 m<sup>2</sup>

This prime retail space measuring 70sqm is available to Let for immediate occupation. This is a lovely retail centre located in a residential node in Northcliff. The space consists of a reception area, a work area and an office area. There are two bathrooms in the unit. The wooden flooring is well maintained and there is great lighting throughout. Rental is R8000.00 per month excluding utilities. There is no Vat on the price.