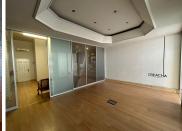

## 70 m<sup>2</sup>

This prime retail space measuring 70sqm is available to Let for immediate occupation. This is a lovely retail centre located in a residential node in Northcliff. The space consists of a reception area, a work area and an office area. There are two bathrooms in the unit. The wooden flooring is well maintained and there is great lighting throughout. Rental is R8000.00 per month excluding utilities. There is no Vat on the price.