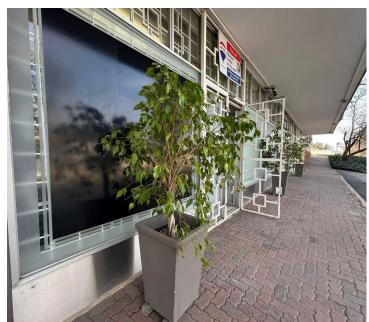

## 70 m<sup>2</sup>

This prime retail space measuring 70sqm is available to Let for immediate occupation. This is a lovely retail centre located in a residential node in Northcliff. The space consists of a reception area, a work area and an office area. There are two bathrooms in the unit. The wooden flooring is well maintained and there is great lighting throughout. Rental is R8000.00 per month excluding utilities. There is no Vat on the price.