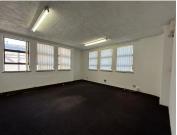

## 70 m<sup>2</sup>

This first floor office space measuring 70sqm is available to Let immediately. The unit consists of an office and reception area which can accommodate two people. There are communal bathrooms and a kitchen. The office park provides secure parking for clients. Rental is R90 per sqm and the deposit is negotiable.