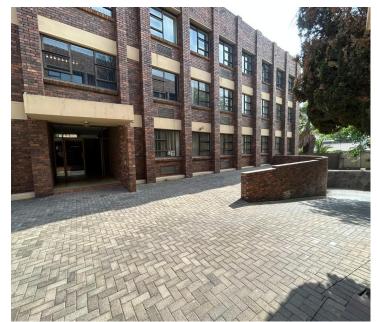

## 70 m<sup>2</sup>

This first floor office space measuring 70sqm is available to Let immediately. The unit consists of an office and reception area which can accommodate two people. There are communal bathrooms and a kitchen. The office park provides secure parking for clients. Rental is R90 per sqm and the deposit is negotiable.

Alto House is located just off 14th Avenue and is in close proximity to all main arterial routes, shops and other amenities in the area.

Disclaimer: All amounts exclude VAT and while every effort will be made to ensure that the information, including but not limited to only DEPOSIT AMOUNTS, contained within all our listings are accurate and up to date, we make no warranty, representation or undertaking whether expressed or implied, nor do we assume any legal liability, whether direct or indirect, or responsibility for the accuracy, completeness, or usefulness of any information. Prospective purchasers and tenants should make their own enquiries to verify the information contained herein. Deposits are subject to change without prior notice.