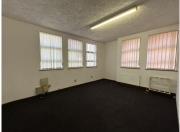

## 70 m<sup>2</sup>

This first floor office space measuring 70sqm is available to Let immediately. The unit consists of an office and reception area which can accommodate two people. There are communal bathrooms and a kitchen. The office park provides secure parking for clients. Rental is R90 per sqm and the deposit is negotiable.