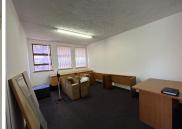

## 70 m<sup>2</sup>

This first floor office space measuring 70sqm is available to Let immediately. The unit consists of an office and reception area which can accommodate two people. There are communal bathrooms and a kitchen. The office park provides secure parking for clients. Rental is R90 per sqm and the deposit is negotiable.