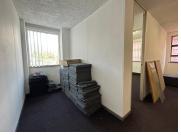

## 70 m<sup>2</sup>

This first floor office space measuring 70sqm is available to Let immediately. The unit consists of an office and reception area which can accommodate two people. There are communal bathrooms and a kitchen. The office park provides secure parking for clients. Rental is R90 per sqm and the deposit is negotiable.