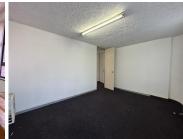

## 70 m<sup>2</sup>

This first floor office space measuring 70sqm is available to Let immediately. The unit consists of an office and reception area which can accommodate two people. There are communal bathrooms and a kitchen. The office park provides secure parking for clients. Rental is R90 per sqm and the deposit is negotiable.