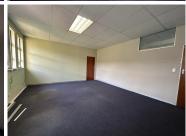

## 60 m<sup>2</sup>

This prime office space measuring 60sqm is available to Let for immediate occupation. The unit on the second floor consists of two offices which are fully carpeted. There are communal bathrooms and a kitchen. The office park provides secure parking for clients. Rental is R90 per sqm and the deposit is negotiable.