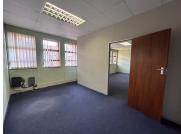

## 60 m<sup>2</sup>

This prime office space measuring 60sqm is available to Let for immediate occupation. The unit on the second floor consists of two offices which are fully carpeted. There are communal bathrooms and a kitchen. The office park provides secure parking for clients. Rental is R90 per sqm and the deposit is negotiable.