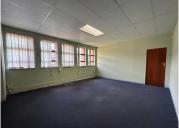

## 60 m<sup>2</sup>

This prime office space measuring 60sqm is available to Let for immediate occupation. The unit on the second floor consists of two offices which are fully carpeted. There are communal bathrooms and a kitchen. The office park provides secure parking for clients. Rental is R90 per sqm and the deposit is negotiable.