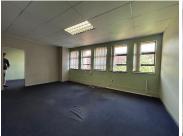

## 60 m<sup>2</sup>

This prime office space measuring 60sqm is available to Let for immediate occupation. The unit on the second floor consists of two offices which are fully carpeted. There are communal bathrooms and a kitchen. The office park provides secure parking for clients. Rental is R90 per sqm and the deposit is negotiable.