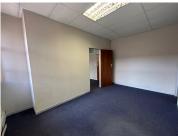

## 60 m<sup>2</sup>

This prime office space measuring 60sqm is available to Let for immediate occupation. The unit on the second floor consists of two offices which are fully carpeted. There are communal bathrooms and a kitchen. The office park provides secure parking for clients. Rental is R90 per sqm and the deposit is negotiable.