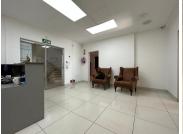

## 65 m<sup>2</sup>

This prime office space measuring 65sqm is available to Let for immediate occupation. This is a well configured three compartment office with a walk in reception area and an office to the left and right hand side of the reception area. Situated close to the communal bathrooms and kitchen.