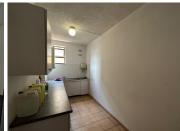

## 65 m<sup>2</sup>

This prime office space measuring 65sqm is available to Let for immediate occupation. This is a well configured three compartment office with a walk in reception area and an office to the left and right hand side of the reception area. Situated close to the communal bathrooms and kitchen.