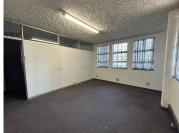

## 65 m<sup>2</sup>

This prime office space measuring 65sqm is available to Let for immediate occupation. This is a well configured three compartment office with a walk in reception area and an office to the left and right hand side of the reception area. Situated close to the communal bathrooms and kitchen.