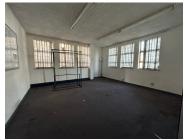

## 65 m<sup>2</sup>

This prime office space measuring 65sqm is available to Let for immediate occupation. This is a well configured three compartment office with a walk in reception area and an office to the left and right hand side of the reception area. Situated close to the communal bathrooms and kitchen.