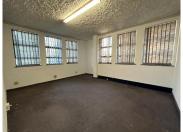

## 65 m<sup>2</sup>

This prime office space measuring 65sqm is available to Let for immediate occupation. This is a well configured three compartment office with a walk in reception area and an office to the left and right hand side of the reception area. Situated close to the communal bathrooms and kitchen.