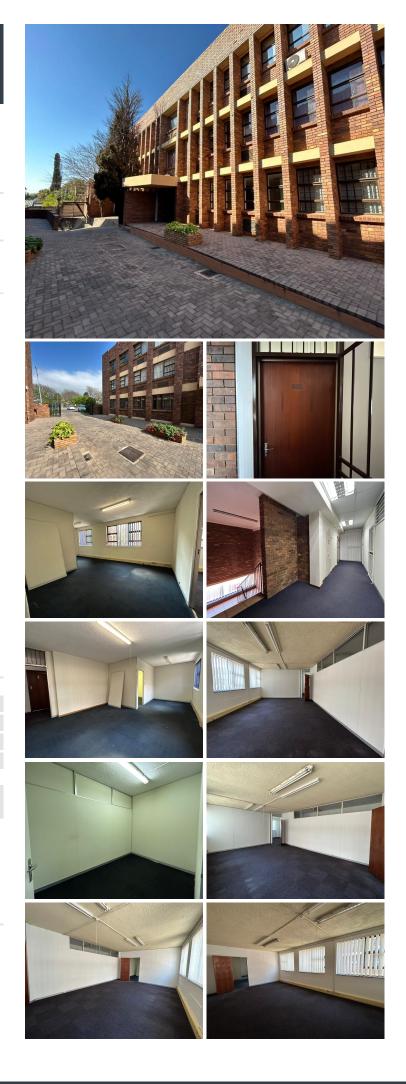

## 🔏 90 m²

This prime ground floor office space measuring 90sqm is available to Let for immediate occupation. The unit consists of a reception area with a small store room and three large offices which are fully carpeted. There are communal bathrooms and a kitchen. The unit is perfect for tutoring or administrative work. The utility costs are low. The office park provides secure parking for clients.

Alto House is located just off 14th Avenue and is in close proximity to all main arterial routes, shops and other amenities in the area.

Disclaimer: All amounts exclude VAT and while every effort will be made to ensure that the information, including but not limited to only DEPOSIT AMOUNTS, contained within all our listings are accurate and up to date, we make no warranty, representation or undertaking whether expressed or implied, nor do we assume any legal liability, whether direct or indirect, or responsibility for the accuracy, completeness, or usefulness of any information. Prospective purchasers and tenants should make their own enquiries to verify the information contained herein. Deposits are subject to change without prior...