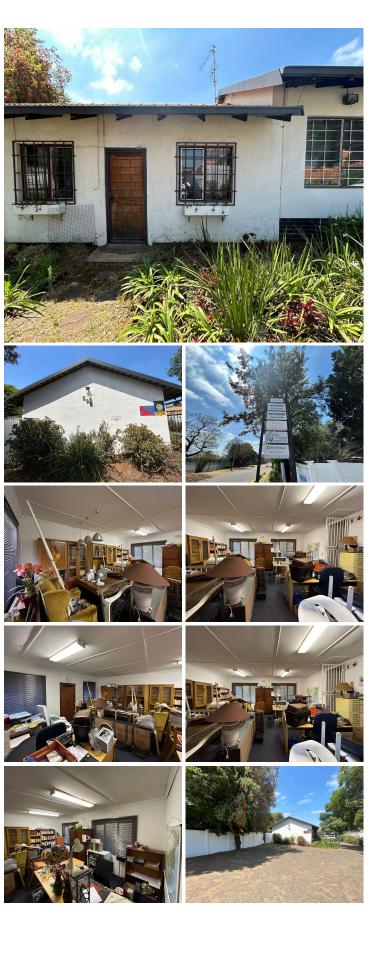

## 7,000 pm

292 Castle Hill Road | Prime Commercial Space to Let in Northcliff

Medical suites measuring 45sqm are available to Let for immediate occupation in Northcliff. The premises are located across the road from Northcliff School and are currently used as storage. The unit has its own entrance and consists of spacious offices with great natural light flowing throughout. There is ample parking available. Rental is R7000 excluding Vat but includes utilities.

The property is close to all main arterial routes, Cresta Shopping Centre and other amenities in the area.

Disclaimer: All amounts exclude VAT and while every effort will be made to ensure that the information, including but not limited to only DEPOSIT AMOUNTS, contained within all our listings are accurate and up to date, we make no warranty, representation or undertaking whether expressed or implied, nor do we assume any legal liability, whether direct or indirect, or responsibility for the accuracy, completeness, or usefulness of any information. Prospective purchasers and tenants should make their own enquiries to verify the information contained herein. Deposits are subject to change without prior notice.