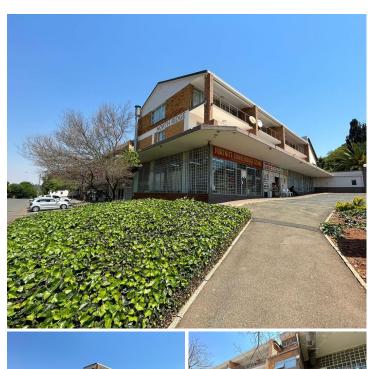

## 10,000 pm

17 De Wet Street | Prime Retail Space to Let in Northcliff

80 m<sup>2</sup>

Prime retail space measuring 80sqm is available to Let for immediate occupation. This convenience strip mall is located in a residential node in Northcliff. The unit is spacious with wooden flooring and excellent natural light flowing throughout. There is a kitchenette and bathroom in the unit. Rental is R10000.00 per month excluding utilities. There is no Vat on the price.

The unit is close to all main arterial routes, shops and other amenities in the area.

Disclaimer: All amounts exclude VAT and while every effort will be made to ensure that the information, including but not limited to only DEPOSIT AMOUNTS, contained within all our listings are accurate and up to date, we make no warranty, representation or undertaking whether expressed or implied, nor do we assume any legal liability, whether direct or indirect, or responsibility for the accuracy, completeness, or usefulness of any information. Prospective purchasers and tenants should make their own enquiries to verify the information contained herein. Deposits are subject to change without prior notice.