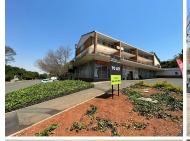

## 10,000 pm

17 De Wet Street | Prime Retail Space to Let in Northcliff

80 m<sup>2</sup>

Prime retail space measuring 80sqm is available to Let for immediate occupation. This convenience strip mall is located in a residential node in Northcliff. The unit is spacious with wooden flooring and excellent natural light flowing throughout. There is a kitchenette and bathroom in the unit. Rental is R10000.00 per month excluding utilities. There is no Vat on the price.

The unit is close to all main arterial routes, shops and other amenities in the area.

Disclaimer: All amounts exclude VAT and while every effort will be made to ensure that the information, including but not limited to only DEPOSIT AMOUNTS, contained within all our listings are accurate and up to date, we make no warranty, representation or undertaking whether expressed or implied, nor do we assume any legal liability, whether direct or indirect, or responsibility for the accuracy, completeness, or usefulness of any information. Prospective purchasers and tenants should make their own enquiries to verify the information contained herein. Deposits are subject to change without prior notice.