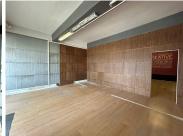

## 10,000 pm

17 De Wet Street | Prime Retail Space to Let in Northcliff

80 m<sup>2</sup>

Prime retail space measuring 80sqm is available to Let for immediate occupation. This convenience strip mall is located in a residential node in Northcliff. The unit is spacious with wooden flooring and excellent natural light flowing throughout. There is a kitchenette and bathroom in the unit. Rental is R10000.00 per month excluding utilities. There is no Vat on the price.