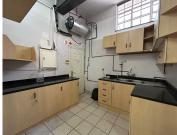

## 10,000 pm

17 De Wet Street | Prime Retail Space to Let in Northcliff

80 m<sup>2</sup>

Prime retail space measuring 80sqm is available to Let for immediate occupation. This convenience strip mall is located in a residential node in Northcliff. The unit is spacious with wooden flooring and excellent natural light flowing throughout. There is a kitchenette and bathroom in the unit. Rental is R10000.00 per month excluding utilities. There is no Vat on the price.