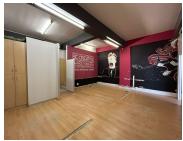

## 10,000 pm

17 De Wet Street | Prime Retail Space to Let in Northcliff

80 m<sup>2</sup>

Prime retail space measuring 80sqm is available to Let for immediate occupation. This convenience strip mall is located in a residential node in Northcliff. The unit is spacious with wooden flooring and excellent natural light flowing throughout. There is a kitchenette and bathroom in the unit. Rental is R10000.00 per month excluding utilities. There is no Vat on the price.