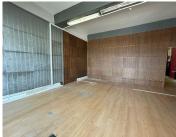

## 10,000 pm

17 De Wet Street | Prime Retail Space to Let in Northcliff

80 m<sup>2</sup>

Prime retail space measuring 80sqm is available to Let for immediate occupation. This convenience strip mall is located in a residential node in Northcliff. The unit is spacious with wooden flooring and excellent natural light flowing throughout. There is a kitchenette and bathroom in the unit. Rental is R10000.00 per month excluding utilities. There is no Vat on the price.