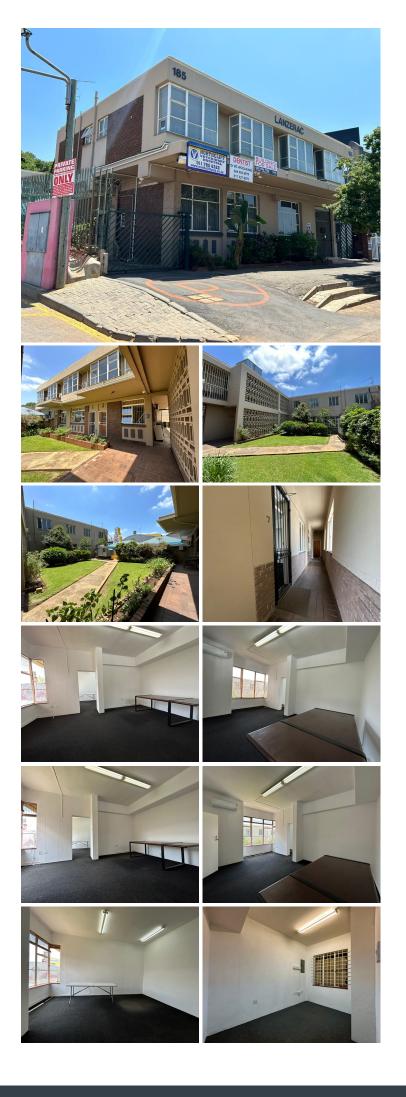

## 6,000 pm

185 Beyers Naude Drive | Prime Office Space to Let in Northcliff

This prime office space measuring approximately 70sqm is available to Let immediately. The unit consists of two lovely offices, a kitchen, bathroom and storage space. The offices are spacious and fully carpeted with great natural light flowing throughout. There is a back-up generator and ample parking at the premises. Rental is R6000.00 per month excluding VAT and utilities.

| <b>Gross Monthly Rental</b> | R6,0  |
|-----------------------------|-------|
| Lease Period                | 12 ma |
| Available From              | Imme  |

R6,000 Ex Vat 12 months Immediately

| Floor Size m <sup>2</sup> | 70         | Security         | Yes |
|---------------------------|------------|------------------|-----|
| Parking Bays              | -          | Air Conditioning | Yes |
| Title                     | -          | Generator        | -   |
| Zoning                    | Commercial | Fibre            | -   |