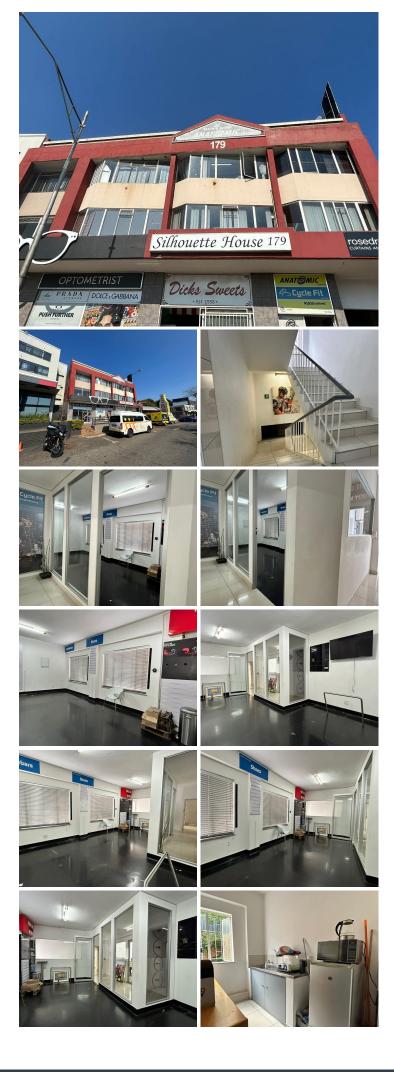

## 55 m<sup>2</sup>

Silhouette House is ideally located on Beyers Naude Drive with excellent visibility and signage opportunity. A 55sqm fully fitted unit on the first floor is available for immediate rental. This is a lovely airy office with large windows and rubber mat flooring in the back portion of the building. Perfect for an office workspace, an art studio or e-commerce business.

Rental is R130 per sqm excluding VAT but including all utilities. There is an additional R290 per month cleaning fee. Fibre can be provided. There is generator back-up.

Ideally located next to Impala, the N1 highway and other amenities in the area.

#### **Gross Monthly Rental** Lease Period Available From

R7,150 Ex Vat 12 months Immediately

| Floor Size m <sup>2</sup> | 55         | Security         | Yes |
|---------------------------|------------|------------------|-----|
| Parking Bays              | -          | Air Conditioning | Yes |
| Title                     | -          | Generator        | -   |
| Zoning                    | Commercial | Fibre            | -   |