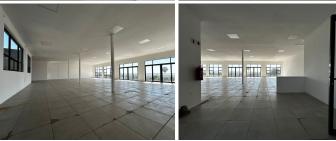

## 28,000 pm

159 Beyers Naude Drive | Prime Commercial Property to Let in Northcliff, Randburg

300 m<sup>2</sup>

A beautifully tiled unit with a stunning view measuring 300sqm is available to let immediately. This multi-purpose space could be used for a production studio, open plan office or restaurant. No alcohol orientated restaurants. The unit is spacious with excellent natural light. The building has a lift and multiple bathrooms. Rental excludes VAT and utilities.

The property is in close proximity to all main arterial routes, shops and other amenities in the area.

Gross Monthly Rental R28,000 Ex Vat Lease Period 12 months
Available From Immediately

| Floor Size m <sup>2</sup> | 300        | Security         | Yes |
|---------------------------|------------|------------------|-----|
| Parking Bays              | -          | Air Conditioning | Yes |
| Title                     | -          | Generator        | -   |
| Zoning                    | Commercial | Fibre            | -   |