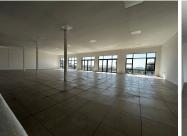

## 28,000 pm

159 Beyers Naude Drive | Prime Commercial Property to Let in Northcliff, Randburg

300 m<sup>2</sup>

A beautifully tiled unit with a stunning view measuring 300sqm is available to let immediately. This multi-purpose space could be used for a production studio, open plan office or restaurant. No alcohol orientated restaurants. The unit is spacious with excellent natural light. The building has a lift and multiple bathrooms. Rental excludes VAT and utilities.