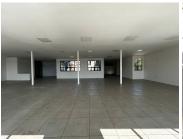

## 28,000 pm

159 Beyers Naude Drive | Prime Commercial Property to Let in Northcliff, Randburg

300 m<sup>2</sup>

A beautifully tiled unit with a stunning view measuring 300sqm is available to let immediately. This multi-purpose space could be used for a production studio, open plan office or restaurant. No alcohol orientated restaurants. The unit is spacious with excellent natural light. The building has a lift and multiple bathrooms. Rental excludes VAT and utilities.

The property is in close proximity to all main arterial routes, shops and other amenities in the area.

Gross Monthly Rental R28,000 Ex Vat Lease Period 12 months
Available From Immediately

| Floor Size m <sup>2</sup> | 300        | Security         | Yes |
|---------------------------|------------|------------------|-----|
| Parking Bays              | -          | Air Conditioning | Yes |
| Title                     | -          | Generator        | -   |
| Zoning                    | Commercial | Fibre            | -   |