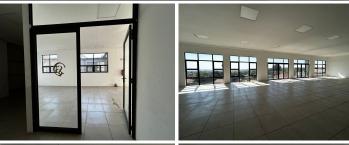

## 28,000 pm

159 Beyers Naude Drive | Prime Commercial Property to Let in Northcliff, Randburg

300 m<sup>2</sup>

A beautifully tiled unit with a stunning view measuring 300sqm is available to let immediately. This multi-purpose space could be used for a production studio, open plan office or restaurant. No alcohol orientated restaurants. The unit is spacious with excellent natural light. The building has a lift and multiple bathrooms. Rental excludes VAT and utilities.

The property is in close proximity to all main arterial routes, shops and other amenities in the area.

Gross Monthly Rental R28,000 Ex Vat Lease Period 12 months
Available From Immediately

| Floor Size m <sup>2</sup> | 300        | Security         | Yes |
|---------------------------|------------|------------------|-----|
| Parking Bays              | -          | Air Conditioning | Yes |
| Title                     | -          | Generator        | -   |
| Zoning                    | Commercial | Fibre            | -   |