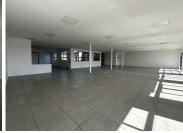

## 28,000 pm

159 Beyers Naude Drive | Prime Commercial Property to Let in Northcliff, Randburg

300 m<sup>2</sup>

A beautifully tiled unit with a stunning view measuring 300sqm is available to let immediately. This multi-purpose space could be used for a production studio, open plan office or restaurant. No alcohol orientated restaurants. The unit is spacious with excellent natural light. The building has a lift and multiple bathrooms. Rental excludes VAT and utilities.