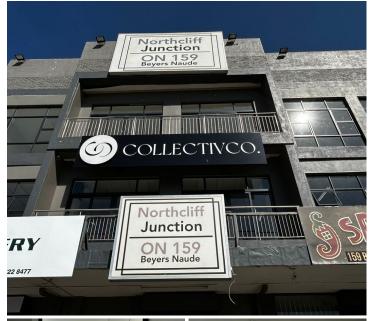

## 28,000 pm

159 Beyers Naude Drive | Prime Commercial Property to Let in Northcliff, Randburg

300 m<sup>2</sup>

A beautifully tiled unit with a stunning view measuring 300sqm is available to let immediately. This multi-purpose space could be used for a production studio, open plan office or restaurant. No alcohol orientated restaurants. The unit is spacious with excellent natural light. The building has a lift and multiple bathrooms. Rental excludes VAT and utilities.

The property is in close proximity to all main arterial routes, shops and other amenities in the area.

Gross Monthly Rental R28,000 Ex Vat Lease Period 12 months
Available From Immediately

| Floor Size m <sup>2</sup> | 300        | Security         | Yes |
|---------------------------|------------|------------------|-----|
| Parking Bays              | -          | Air Conditioning | Yes |
| Title                     | -          | Generator        | -   |
| Zoning                    | Commercial | Fibre            | -   |