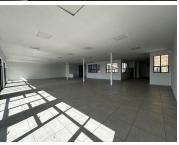

## 28,000 pm

159 Beyers Naude Drive | Prime Commercial Property to Let in Northcliff, Randburg

300 m<sup>2</sup>

A beautifully tiled unit with a stunning view measuring 300sqm is available to let immediately. This multi-purpose space could be used for a production studio, open plan office or restaurant. No alcohol orientated restaurants. The unit is spacious with excellent natural light. The building has a lift and multiple bathrooms. Rental excludes VAT and utilities.