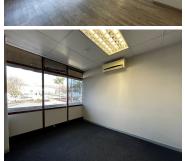

# 9,701 pm

Cnr Judges Avenue & Beyers Naude Drive | Prime Office Space to Let in Northcliff, Randburg

Located at the corner of Judges Avenue and Beyers Naude Drive, Northcliff, Randburg, this 89m<sup>2</sup> office space is available for rent at R109/m<sup>2</sup> (excluding VAT and utilities). The open-plan layout offers ample natural light and is equipped with standard office lighting and air conditioning. Parking options include open bays at R250 per month, shaded net bays at R350 per month, and basement bays at R450 per month.