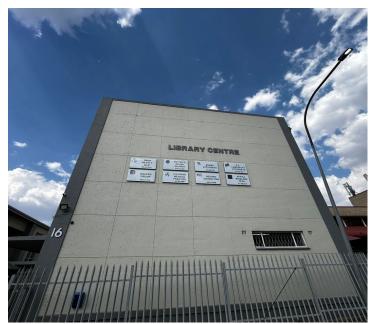

## 3,600 pm

Prime Office Space to Let at 16 Fir Drive, Northcliff, Randburg

Located in the sought-after suburb of Northcliff, this office space offers the perfect blend of accessibility and tranquillity. Northcliff is known for its green surroundings, quiet streets, and proximity to major business hubs like Sandton and Rosebank. Tenants will benefit from easy access to public transport routes, as well as the N1 highway, making commutes convenient. The area also offers a variety of amenities, including restaurants, retail centres, and fitness facilities, allowing staff to enjoy work-life balance without the stress of city congestion.