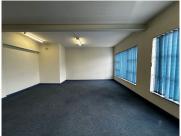

## 40 m<sup>2</sup>

This charming first-floor office spans 40m² and offers a welcoming and functional environment for your business needs. Priced at R90/m² excluding VAT and utilities, it provides excellent value for a professional workspace. The layout features carpeted flooring, ample natural light, standard office lighting, and access to kitchen and bathroom facilities, ensuring a comfortable and efficient working atmosphere. Parking is available at R350 per bay per month, and a two-month deposit is required.

Gross Monthly Rental R3,600 Ex Vat Lease Period 12 months Available From Immediately

| Floor Size m <sup>2</sup> | 40         | Security         | Yes |
|---------------------------|------------|------------------|-----|
| Parking Bays              | -          | Air Conditioning | Yes |
| Title                     | -          | Generator        | -   |
| Zoning                    | Commercial | Fibre            | -   |