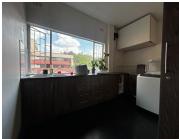

## 40 m<sup>2</sup>

This charming first-floor office spans 40m² and offers a welcoming and functional environment for your business needs. Priced at R90/m² excluding VAT and utilities, it provides excellent value for a professional workspace. The layout features carpeted flooring, ample natural light, standard office lighting, and access to kitchen and bathroom facilities, ensuring a comfortable and efficient working atmosphere. Parking is available at R350 per bay per month, and a two-month deposit is required.