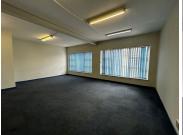

## 40 m<sup>2</sup>

This charming first-floor office spans 40m² and offers a welcoming and functional environment for your business needs. Priced at R90/m² excluding VAT and utilities, it provides excellent value for a professional workspace. The layout features carpeted flooring, ample natural light, standard office lighting, and access to kitchen and bathroom facilities, ensuring a comfortable and efficient working atmosphere. Parking is available at R350 per bay per month, and a two-month deposit is required.

Gross Monthly Rental R3,600 Ex Vat Lease Period 12 months Available From Immediately

| Floor Size m <sup>2</sup> | 40         | Security         | Yes |
|---------------------------|------------|------------------|-----|
| Parking Bays              | -          | Air Conditioning | Yes |
| Title                     | -          | Generator        | -   |
| Zoning                    | Commercial | Fibre            | -   |