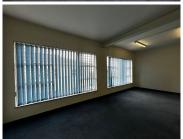

## 40 m<sup>2</sup>

This charming first-floor office spans 40m² and offers a welcoming and functional environment for your business needs. Priced at R90/m² excluding VAT and utilities, it provides excellent value for a professional workspace. The layout features carpeted flooring, ample natural light, standard office lighting, and access to kitchen and bathroom facilities, ensuring a comfortable and efficient working atmosphere. Parking is available at R350 per bay per month, and a two-month deposit is required.

Gross Monthly Rental R3,600 Ex Vat Lease Period 12 months Available From Immediately

| Floor Size m <sup>2</sup> | 40         | Security         | Yes |
|---------------------------|------------|------------------|-----|
| Parking Bays              | -          | Air Conditioning | Yes |
| Title                     | -          | Generator        | -   |
| Zoning                    | Commercial | Fibre            | -   |