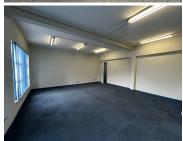

## 40 m<sup>2</sup>

This charming first-floor office spans 40m² and offers a welcoming and functional environment for your business needs. Priced at R90/m² excluding VAT and utilities, it provides excellent value for a professional workspace. The layout features carpeted flooring, ample natural light, standard office lighting, and access to kitchen and bathroom facilities, ensuring a comfortable and efficient working atmosphere. Parking is available at R350 per bay per month, and a two-month deposit is required.

Gross Monthly Rental R3,600 Ex Vat Lease Period 12 months Available From Immediately

| Floor Size m <sup>2</sup> | 40         | Security         | Yes |
|---------------------------|------------|------------------|-----|
| Parking Bays              | -          | Air Conditioning | Yes |
| Title                     | -          | Generator        | -   |
| Zoning                    | Commercial | Fibre            | -   |