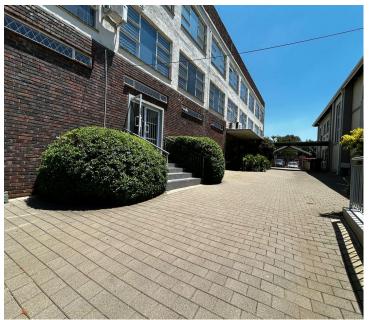

## 212 m<sup>2</sup>

This stunning 212m² ground-floor office space at 16 Fir Drive, Northcliff, offers an exceptional opportunity for businesses seeking a modern and professional workspace. Designed with functionality and style in mind, the premises boast beautifully tiled interiors, creating a sleek and polished environment.

Parking is made simple with 6 shaded bays available at R350 per bay per month. Rental is competitively priced at R90/m², excluding VAT and utilities, with a 2-month deposit required.

Situated in the serene suburb of Northcliff, Randburg, this office enjoys a prime location with easy access to major routes such as Beyers Naudé Drive and the N1 highway. Northcliff is renowned for its tranquil, leafy surroundings, yet offers proximity to vibrant business hubs and amenities. Nearby shopping centres, restaurants, and banks...