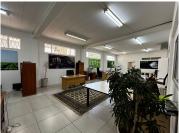

## 212 m<sup>2</sup>

This stunning 212m² ground-floor office space at 16 Fir Drive, Northcliff, offers an exceptional opportunity for businesses seeking a modern and professional workspace. Designed with functionality and style in mind, the premises boast beautifully tiled interiors, creating a sleek and polished environment.

The layout includes a welcoming reception area, a spacious boardroom, and an entertainment area perfect for hosting clients or team gatherings. A generously sized open-plan workspace allows for easy collaboration, complemented by separate bathroom and kitchen facilities to ensure convenience for your team.