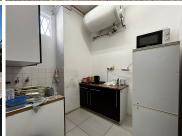

The layout includes a welcoming reception area, a spacious boardroom, and an entertainment area perfect for hosting clients or team gatherings. A generously sized open-plan workspace allows for easy collaboration, complemented by separate bathroom and kitchen facilities to ensure convenience for your team.