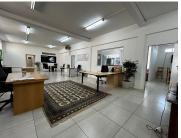

The layout includes a welcoming reception area, a spacious boardroom, and an entertainment area perfect for hosting clients or team gatherings. A generously sized open-plan workspace allows for easy collaboration, complemented by separate bathroom and kitchen facilities to ensure convenience for your team.