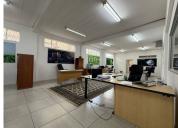

## 228 m<sup>2</sup>

This stunning 228m² ground-floor office in Northcliff offers a modern, sophisticated workspace at R100/m². Featuring sleek tiled flooring throughout, the office welcomes you with an elegant reception area, setting the tone for a professional and refined environment. Designed for functionality and comfort, the space includes a spacious boardroom, an entertainment area, and a large open-plan back section, providing ample room for collaboration and productivity.