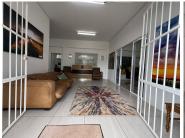

## 228 m<sup>2</sup>

This stunning 228m² ground-floor office in Northcliff offers a modern, sophisticated workspace at R100/m². Featuring sleek tiled flooring throughout, the office welcomes you with an elegant reception area, setting the tone for a professional and refined environment. Designed for functionality and comfort, the space includes a spacious boardroom, an entertainment area, and a large open-plan back section, providing ample room for collaboration and productivity.

With the convenience of its own private bathroom and kitchen, this unit ensures a self-sufficient and seamless work experience. Equipped with a backup inverter, operations remain uninterrupted even during power outages. Parking is available at R350 per bay, and lease terms require a two-month deposit.