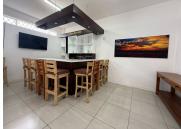

## 228 m<sup>2</sup>

This stunning 228m² ground-floor office in Northcliff offers a modern, sophisticated workspace at R100/m². Featuring sleek tiled flooring throughout, the office welcomes you with an elegant reception area, setting the tone for a professional and refined environment. Designed for functionality and comfort, the space includes a spacious boardroom, an entertainment area, and a large open-plan back section, providing ample room for collaboration and productivity.