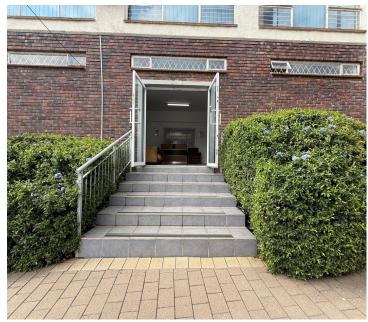

## 228 m<sup>2</sup>

This stunning 228m² ground-floor office in Northcliff offers a modern, sophisticated workspace at R100/m². Featuring sleek tiled flooring throughout, the office welcomes you with an elegant reception area, setting the tone for a professional and refined environment. Designed for functionality and comfort, the space includes a spacious boardroom, an entertainment area, and a large open-plan back section, providing ample room for collaboration and productivity.

With the convenience of its own private bathroom and kitchen, this unit ensures a self-sufficient and seamless work experience. Equipped with a backup inverter, operations remain uninterrupted even during power outages. Parking is available at R350 per bay, and lease terms require a two-month deposit.

Perfect for businesses looking for a stylish, secure, and wellequipped office space in a prime location, this property is an excellent opportunity. Contact us today to arrange a viewing!

Gross Monthly Rental R22,800 Ex Vat Lease Period 12 months Available From Immediately