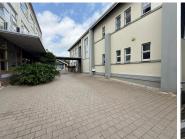

## 228 m<sup>2</sup>

This stunning 228m² ground-floor office in Northcliff offers a modern, sophisticated workspace at R100/m². Featuring sleek tiled flooring throughout, the office welcomes you with an elegant reception area, setting the tone for a professional and refined environment. Designed for functionality and comfort, the space includes a spacious boardroom, an entertainment area, and a large open-plan back section, providing ample room for collaboration and productivity.

With the convenience of its own private bathroom and kitchen, this unit ensures a self-sufficient and seamless work experience. Equipped with a backup inverter, operations remain uninterrupted even during power outages. Parking is available at R350 per bay, and lease terms require a two-month deposit.