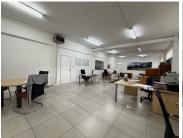

## 228 m<sup>2</sup>

This stunning 228m² ground-floor office in Northcliff offers a modern, sophisticated workspace at R100/m². Featuring sleek tiled flooring throughout, the office welcomes you with an elegant reception area, setting the tone for a professional and refined environment. Designed for functionality and comfort, the space includes a spacious boardroom, an entertainment area, and a large open-plan back section, providing ample room for collaboration and productivity.

With the convenience of its own private bathroom and kitchen, this unit ensures a self-sufficient and seamless work experience. Equipped with a backup inverter, operations remain uninterrupted even during power outages. Parking is available at R350 per bay, and lease terms require a two-month deposit.