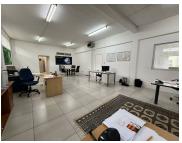

## 228 m<sup>2</sup>

This stunning 228m² ground-floor office in Northcliff offers a modern, sophisticated workspace at R100/m². Featuring sleek tiled flooring throughout, the office welcomes you with an elegant reception area, setting the tone for a professional and refined environment. Designed for functionality and comfort, the space includes a spacious boardroom, an entertainment area, and a large open-plan back section, providing ample room for collaboration and productivity.