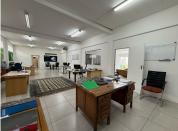

## 228 m<sup>2</sup>

This stunning 228m² ground-floor office in Northcliff offers a modern, sophisticated workspace at R100/m². Featuring sleek tiled flooring throughout, the office welcomes you with an elegant reception area, setting the tone for a professional and refined environment. Designed for functionality and comfort, the space includes a spacious boardroom, an entertainment area, and a large open-plan back section, providing ample room for collaboration and productivity.

With the convenience of its own private bathroom and kitchen, this unit ensures a self-sufficient and seamless work experience. Equipped with a backup inverter, operations remain uninterrupted even during power outages. Parking is available at R350 per bay, and lease terms require a two-month deposit.