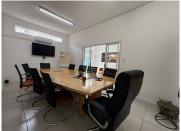

## 228 m<sup>2</sup>

This stunning 228m² ground-floor office in Northcliff offers a modern, sophisticated workspace at R100/m². Featuring sleek tiled flooring throughout, the office welcomes you with an elegant reception area, setting the tone for a professional and refined environment. Designed for functionality and comfort, the space includes a spacious boardroom, an entertainment area, and a large open-plan back section, providing ample room for collaboration and productivity.