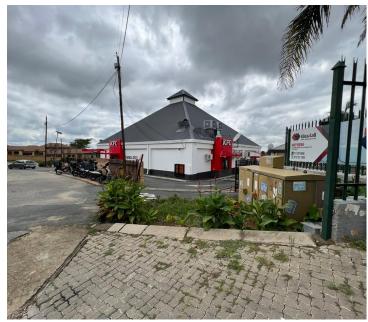

The building is 2-storeys and features multiple roller shutter doors, with great height in the space. The space enjoys and open plan layout with excellent natural light let in through the large shop front windows. The property also has ample parking available on site.

The N1 highway is also situated close by, allowing for easy accessibility to the property. Additionally, there are multiple access points to the site.

Disclaimer: All amounts exclude VAT and while every effort will be made to ensure that the information, including but not limited to only DEPOSIT AMOUNTS, contained within all our listings are accurate and up to date, we make no warranty, representation or undertaking whether expressed or implied, nor do we assume any legal liability, whether direct or indirect, or responsibility for the accuracy, completeness, or usefulness of any information. Prospective purchasers and tenants should make their own enquiries to verify...