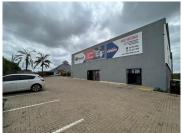

## 50,700 pm

Cnr Malibongwe Drive & Kapital Street | Prime Showroom to Let in Northgate

780 m<sup>2</sup>

This showroom space of 780sqm is available to let in the Northgate suburb of Randburg. The property is very well-situated on a main road, offering excellent exposure and signage opportunity.

The building is 2-storeys and features multiple roller shutter doors, with great height in the space. The space enjoys and open plan layout with excellent natural light let in through the large shop front windows. The property also has ample parking available on site.

The N1 highway is also situated close by, allowing for easy accessibility to the property. Additionally, there are multiple access points to the site.

Disclaimer: All amounts exclude VAT and while every effort will be made to ensure that the information, including but not limited to only DEPOSIT AMOUNTS, contained within all our listings are accurate and up to date, we make no warranty, representation or undertaking whether expressed or implied, nor do we assume any legal liability, whether direct or indirect, or responsibility for the accuracy, completeness, or usefulness of any information. Prospective purchasers and tenants should make their own enquiries to verify...