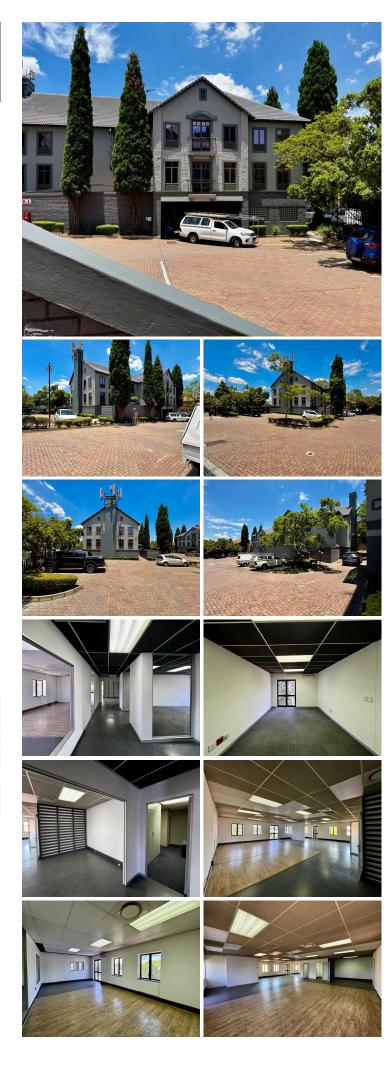

## 🔏 780 m²

Discover a premium leasing opportunity in Meadowbrook Office Park, ideally located at 989 Jacaranda Avenue, Olivedale. This entire stand-alone building offers a spacious and well-appointed workspace across 780m<sup>2</sup>, providing the perfect environment for businesses seeking a professional and functional setting.

The building spans two floors (ground and first) and includes a private basement. The office is fully fitted and features:

Private offices & boardrooms. Training area & reception. Canteen & private balcony. Open-plan areas with partitioning options. Shared bathrooms on both floors. Fibre-ready connectivity. No generator or water backup.

With flexible layout options, tenants can easily configure the space to suit their business needs, whether for open collaboration or more private office setups.

Parking & Rental Details: Gross Rental Rate: R95/m<sup>2</sup> excluding VAT, parking & utilities. Gross Mon trago Rental per R734th1.00 Ex Vat Basener Parking: R400 per baser months