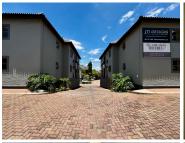

## 21,470 pm

Prime First-Floor Office Space to Let in Meadowbrook Office Park, Olivedale, Randburg

226 m<sup>2</sup>

This well-appointed 226m² office unit is available for immediate lease in the sought-after Meadowbrook Office Park on 989 Jacaranda Avenue, Olivedale. Situated on the first floor, the space comes fitted with private offices, a boardroom, a reception area, and an open-plan workspace. Tenants have the flexibility to partition the space to create additional offices or a private boardroom as needed.

Parking Options:

Open parking: R280 per bay/month. Basement parking: R400 per bay/month.

Available Immediately.

Meadowbrook Office Park is ideally situated in the Olivedale commercial node, providing excellent accessibility to major routes, Grosso Monthly Reintaind Rein,4710 heavy ate area is well-served by public transport, and tenants will benefit from nearby shopping centres, restaurants, and essential services. Olivedale is Ayawa loss from hub with a professional certain relation.