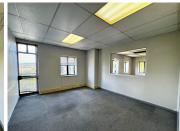

## 21,470 pm

Prime First-Floor Office Space to Let in Meadowbrook Office Park, Olivedale, Randburg

226 m<sup>2</sup>

This well-appointed 226m² office unit is available for immediate lease in the sought-after Meadowbrook Office Park on 989 Jacaranda Avenue, Olivedale. Situated on the first floor, the space comes fitted with private offices, a boardroom, a reception area, and an open-plan workspace. Tenants have the flexibility to partition the space to create additional offices or a private boardroom as needed.

The building is fibre-ready. Shared bathrooms are conveniently located on the same floor. Please note that the building does not have generator or water backup.

Rental Details:

Gross Rental Rate: R95/m² excluding VAT, parking and utilities.