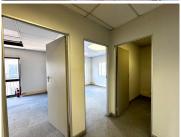

## 21,470 pm

Prime First-Floor Office Space to Let in Meadowbrook Office Park, Olivedale, Randburg

226 m<sup>2</sup>

This well-appointed 226m² office unit is available for immediate lease in the sought-after Meadowbrook Office Park on 989 Jacaranda Avenue, Olivedale. Situated on the first floor, the space comes fitted with private offices, a boardroom, a reception area, and an open-plan workspace. Tenants have the flexibility to partition the space to create additional offices or a private boardroom as needed.

The building is fibre-ready. Shared bathrooms are conveniently located on the same floor. Please note that the building does not have generator or water backup.

Rental Details:

Gross Rental Rate: R95/m² excluding VAT, parking and utilities.