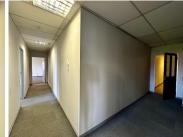

## 21,470 pm

Prime First-Floor Office Space to Let in Meadowbrook Office Park, Olivedale, Randburg

226 m<sup>2</sup>

This well-appointed 226m² office unit is available for immediate lease in the sought-after Meadowbrook Office Park on 989 Jacaranda Avenue, Olivedale. Situated on the first floor, the space comes fitted with private offices, a boardroom, a reception area, and an open-plan workspace. Tenants have the flexibility to partition the space to create additional offices or a private boardroom as needed.

The building is fibre-ready. Shared bathrooms are conveniently located on the same floor. Please note that the building does not have generator or water backup.

Rental Details:

Gross Rental Rate: R95/m² excluding VAT, parking and utilities.