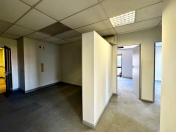

## 21,470 pm

Prime First-Floor Office Space to Let in Meadowbrook Office Park, Olivedale, Randburg

226 m<sup>2</sup>

This well-appointed 226m² office unit is available for immediate lease in the sought-after Meadowbrook Office Park on 989 Jacaranda Avenue, Olivedale. Situated on the first floor, the space comes fitted with private offices, a boardroom, a reception area, and an open-plan workspace. Tenants have the flexibility to partition the space to create additional offices or a private boardroom as needed.

The building is fibre-ready. Shared bathrooms are conveniently located on the same floor. Please note that the building does not have generator or water backup.

Rental Details:

Gross Rental Rate: R95/m² excluding VAT, parking and utilities.