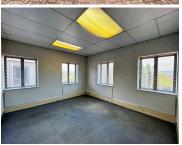

## 21,470 pm

Prime First-Floor Office Space to Let in Meadowbrook Office Park, Olivedale, Randburg

226 m<sup>2</sup>

This well-appointed 226m² office unit is available for immediate lease in the sought-after Meadowbrook Office Park on 989 Jacaranda Avenue, Olivedale. Situated on the first floor, the space comes fitted with private offices, a boardroom, a reception area, and an open-plan workspace. Tenants have the flexibility to partition the space to create additional offices or a private boardroom as needed.