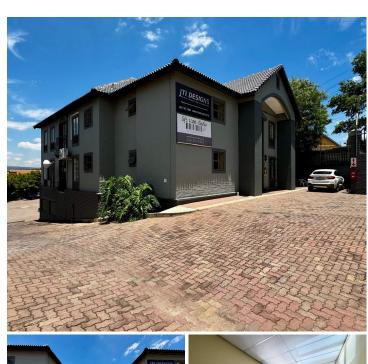

## 21,470 pm

Prime First-Floor Office Space to Let in Meadowbrook Office Park, Olivedale, Randburg

226 m<sup>2</sup>

This well-appointed 226m² office unit is available for immediate lease in the sought-after Meadowbrook Office Park on 989 Jacaranda Avenue, Olivedale. Situated on the first floor, the space comes fitted with private offices, a boardroom, a reception area, and an open-plan workspace. Tenants have the flexibility to partition the space to create additional offices or a private boardroom as needed.

Parking Options:

Open parking: R280 per bay/month. Basement parking: R400 per bay/month.

Available Immediately.

Meadowbrook Office Park is ideally situated in the Olivedale commercial node, providing excellent accessibility to major routes, Grosso Monthly Reintaind Rein,4710 heavy ate area is well-served by public transport, and tenants will benefit from nearby shopping centres, restaurants, and essential services. Olivedale is Ayawa loss from hub with a professional certain relation.