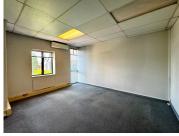

## 21,470 pm

Prime First-Floor Office Space to Let in Meadowbrook Office Park, Olivedale, Randburg

226 m<sup>2</sup>

This well-appointed 226m² office unit is available for immediate lease in the sought-after Meadowbrook Office Park on 989 Jacaranda Avenue, Olivedale. Situated on the first floor, the space comes fitted with private offices, a boardroom, a reception area, and an open-plan workspace. Tenants have the flexibility to partition the space to create additional offices or a private boardroom as needed.

The building is fibre-ready. Shared bathrooms are conveniently located on the same floor. Please note that the building does not have generator or water backup.

Rental Details:

Gross Rental Rate: R95/m² excluding VAT, parking and utilities.