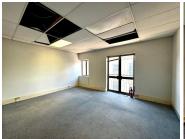

## 21,470 pm

Prime First-Floor Office Space to Let in Meadowbrook Office Park, Olivedale, Randburg

226 m<sup>2</sup>

This well-appointed 226m² office unit is available for immediate lease in the sought-after Meadowbrook Office Park on 989 Jacaranda Avenue, Olivedale. Situated on the first floor, the space comes fitted with private offices, a boardroom, a reception area, and an open-plan workspace. Tenants have the flexibility to partition the space to create additional offices or a private boardroom as needed.

The building is fibre-ready. Shared bathrooms are conveniently located on the same floor. Please note that the building does not have generator or water backup.

Rental Details:

Gross Rental Rate: R95/m² excluding VAT, parking and utilities.