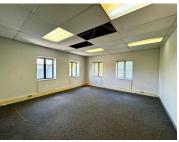

## 21,470 pm

Prime First-Floor Office Space to Let in Meadowbrook Office Park, Olivedale, Randburg

226 m<sup>2</sup>

This well-appointed 226m² office unit is available for immediate lease in the sought-after Meadowbrook Office Park on 989 Jacaranda Avenue, Olivedale. Situated on the first floor, the space comes fitted with private offices, a boardroom, a reception area, and an open-plan workspace. Tenants have the flexibility to partition the space to create additional offices or a private boardroom as needed.

The building is fibre-ready. Shared bathrooms are conveniently located on the same floor. Please note that the building does not have generator or water backup.

Rental Details:

Gross Rental Rate: R95/m² excluding VAT, parking and utilities.