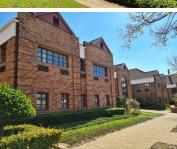

## 😭 1388 m²

Boskruin office park, is an ideally situated complex, on the President Fouche main road, offering good exposure and excellent accessibility. The N1 highway is situated very close by. The property is secure, with ample parking available available for both tenants and visitors.

This 1,388sqm space is available to let in Building 1 in the park. The property is immaculate and features large open plan space, with individually partitioned offices, as well, there is air-conditioning installed and ample plug points, as well as great natural light throughout.