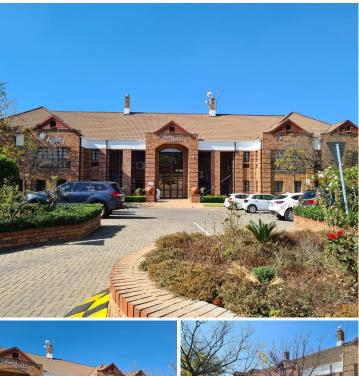

## 😭 1388 m²

Boskruin office park, is an ideally situated complex, on the President Fouche main road, offering good exposure and excellent accessibility. The N1 highway is situated very close by. The property is secure, with ample parking available available for both tenants and visitors.

This 1,388sqm space is available to let in Building 1 in the park. The property is immaculate and features large open plan space, with individually partitioned offices, as well, there is air-conditioning installed and ample plug points, as well as great natural light throughout.