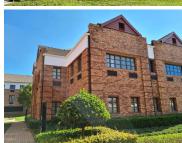

## 😭 1388 m²

Boskruin office park, is an ideally situated complex, on the President Fouche main road, offering good exposure and excellent accessibility. The N1 highway is situated very close by. The property is secure, with ample parking available available for both tenants and visitors.

This 1,388sqm space is available to let in Building 1 in the park. The property is immaculate and features large open plan space, with individually partitioned offices, as well, there is air-conditioning installed and ample plug points, as well as great natural light throughout.