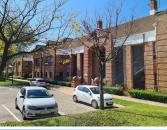

## 😭 1388 m²

Boskruin office park, is an ideally situated complex, on the President Fouche main road, offering good exposure and excellent accessibility. The N1 highway is situated very close by. The property is secure, with ample parking available available for both tenants and visitors.

This 1,388sqm space is available to let in Building 1 in the park. The property is immaculate and features large open plan space, with individually partitioned offices, as well, there is air-conditioning installed and ample plug points, as well as great natural light throughout.