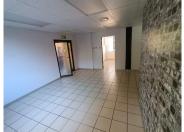

Situated on the first floor of building 2 is a 139smq neat and fully fitted office available for immediate occupation. Unit has mostly an open plan layout with several modular offices all with tiled flooring, standard air conditioning as well as excellent natural light.

Common areas: bathrooms and kitchen Access controlled( boom gates and guards) Premises will be painted for the tenant Air conditioning provided Office blinds provided

COST-EFFECTIVE POWER BACKUP FIBRE CONNECTIVITY PARKING AVAILABLE 24/7 SECURITY