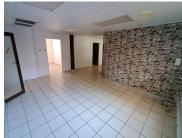

Situated on the first floor of building 2 is a 139smq neat and fully fitted office available for immediate occupation. Unit has mostly an open plan layout with several modular offices all with tiled flooring, standard air conditioning as well as excellent natural light.

Common areas: bathrooms and kitchen Access controlled( boom gates and guards) Premises will be painted for the tenant Air conditioning provided Office blinds provided

COST-EFFECTIVE POWER BACKUP FIBRE CONNECTIVITY PARKING AVAILABLE 24/7 SECURITY