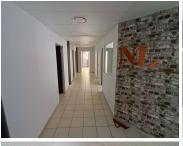

Situated on the first floor of building 2 is a 139smq neat and fully fitted office available for immediate occupation. Unit has mostly an open plan layout with several modular offices all with tiled flooring, standard air conditioning as well as excellent natural light.

Common areas: bathrooms and kitchen Access controlled( boom gates and guards) Premises will be painted for the tenant Air conditioning provided Office blinds provided

COST-EFFECTIVE POWER BACKUP FIBRE CONNECTIVITY PARKING AVAILABLE 24/7 SECURITY