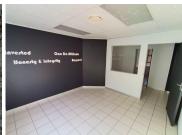

Situated on the first floor of building 2 is a 139smq neat and fully fitted office available for immediate occupation. Unit has mostly an open plan layout with several modular offices all with tiled flooring, standard air conditioning as well as excellent natural light.

Common areas: bathrooms and kitchen Access controlled( boom gates and guards) Premises will be painted for the tenant Air conditioning provided Office blinds provided

COST-EFFECTIVE POWER BACKUP FIBRE CONNECTIVITY PARKING AVAILABLE 24/7 SECURITY