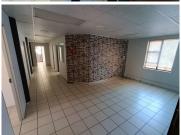

Situated on the first floor of building 2 is a 139smq neat and fully fitted office available for immediate occupation. Unit has mostly an open plan layout with several modular offices all with tiled flooring, standard air conditioning as well as excellent natural light.

Common areas: bathrooms and kitchen Access controlled( boom gates and guards) Premises will be painted for the tenant Air conditioning provided Office blinds provided

COST-EFFECTIVE POWER BACKUP FIBRE CONNECTIVITY PARKING AVAILABLE 24/7 SECURITY