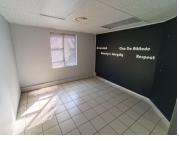

Situated on the first floor of building 2 is a 139smq neat and fully fitted office available for immediate occupation. Unit has mostly an open plan layout with several modular offices all with tiled flooring, standard air conditioning as well as excellent natural light.

Common areas: bathrooms and kitchen Access controlled( boom gates and guards) Premises will be painted for the tenant Air conditioning provided Office blinds provided

COST-EFFECTIVE POWER BACKUP FIBRE CONNECTIVITY PARKING AVAILABLE 24/7 SECURITY