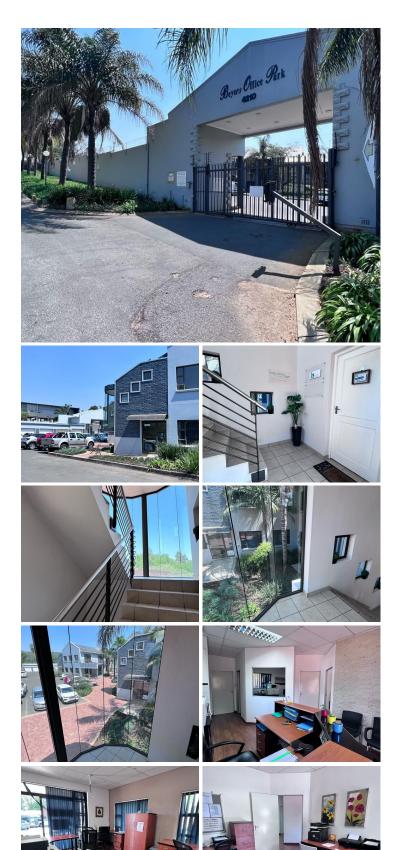

## 134 m<sup>2</sup>

Modern, well maintained face brick office park situated just off Beyers Naude in Randpark Ridge. Unit has a great existing fit out consisting of an open plan work area as well as offices. Standard air-conditioning and office lighting and excellently maintained carpeted flooring. Space is well lit by natural light. Unit has its own kitchen.

-Fibre Optics -Generator on premises -Parking bays (open and covered) .

Facilities: Security, Secured parking, Air conditioning, Internet access

With the office park closely situated to all local amenities and quick access to public transport close to Christian De Wet and Northumberland as well as quick access to the N1 Western Bypass

#### **Available From**

Immediately

| Floor Size m <sup>2</sup> | 134        | Security         | Yes |
|---------------------------|------------|------------------|-----|
| Parking Bays              | -          | Air Conditioning | Yes |
| Title                     | Freehold   | Generator        | -   |
| Zoning                    | Commercial | Fibre            | -   |
|                           |            |                  |     |