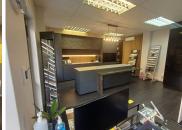

## 24,964 pm

Sweet Thorn on Beyers Office Park | Prime Office Space to Let in Randpark Ridge

149 m<sup>2</sup>

Located at Sweet Thorn on Beyers Office Park, Block C Ground Floor, this property offers a versatile business space. The 59sqm office area is complemented by a 90sqm storage space, divided into two sections of 45sqm each, with three single doors per section. A 167sqm private yard provides vehicle access for parking and deliveries, with a gate opening of 2.5m width. A pylon sign is available for branding (sign production at own cost). Two open parking bays and one covered carport are included.