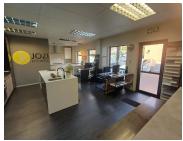

## 24,964 pm

Sweet Thorn on Beyers Office Park | Prime Office Space to Let in Randpark Ridge

149 m<sup>2</sup>

Located at Sweet Thorn on Beyers Office Park, Block C Ground Floor, this property offers a versatile business space. The 59sqm office area is complemented by a 90sqm storage space, divided into two sections of 45sqm each, with three single doors per section. A 167sqm private yard provides vehicle access for parking and deliveries, with a gate opening of 2.5m width. A pylon sign is available for branding (sign production at own cost). Two open parking bays and one covered carport are included.