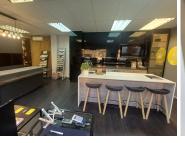

## 24,964 pm

Sweet Thorn on Beyers Office Park | Prime Office Space to Let in Randpark Ridge

149 m<sup>2</sup>

Located at Sweet Thorn on Beyers Office Park, Block C Ground Floor, this property offers a versatile business space. The 59sqm office area is complemented by a 90sqm storage space, divided into two sections of 45sqm each, with three single doors per section. A 167sqm private yard provides vehicle access for parking and deliveries, with a gate opening of 2.5m width. A pylon sign is available for branding (sign production at own cost). Two open parking bays and one covered carport are included.