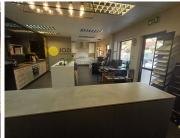

## 24,964 pm

Sweet Thorn on Beyers Office Park | Prime Office Space to Let in Randpark Ridge

149 m<sup>2</sup>

Located at Sweet Thorn on Beyers Office Park, Block C Ground Floor, this property offers a versatile business space. The 59sqm office area is complemented by a 90sqm storage space, divided into two sections of 45sqm each, with three single doors per section. A 167sqm private yard provides vehicle access for parking and deliveries, with a gate opening of 2.5m width. A pylon sign is available for branding (sign production at own cost). Two open parking bays and one covered carport are included.