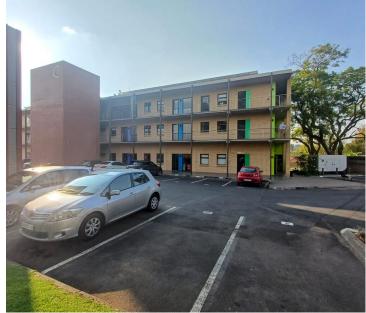

## 24,964 pm

Sweet Thorn on Beyers Office Park | Prime Office Space to Let in Randpark Ridge

149 m<sup>2</sup>

Located at Sweet Thorn on Beyers Office Park, Block C Ground Floor, this property offers a versatile business space. The 59sqm office area is complemented by a 90sqm storage space, divided into two sections of 45sqm each, with three single doors per section. A 167sqm private yard provides vehicle access for parking and deliveries, with a gate opening of 2.5m width. A pylon sign is available for branding (sign production at own cost). Two open parking bays and one covered carport are included.

Gross Monthly Rental R24,964 Ex Vat Lease Period 12 months
Available From Immediately

| Floor Size m <sup>2</sup> | 149        | Security         | Yes |
|---------------------------|------------|------------------|-----|
| Parking Bays              | -          | Air Conditioning | Yes |
| Title                     | -          | Generator        | -   |
| Zoning                    | Commercial | Fibre            | -   |