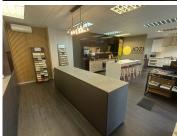

## 24,964 pm

Sweet Thorn on Beyers Office Park | Prime Office Space to Let in Randpark Ridge

149 m<sup>2</sup>

Located at Sweet Thorn on Beyers Office Park, Block C Ground Floor, this property offers a versatile business space. The 59sqm office area is complemented by a 90sqm storage space, divided into two sections of 45sqm each, with three single doors per section. A 167sqm private yard provides vehicle access for parking and deliveries, with a gate opening of 2.5m width. A pylon sign is available for branding (sign production at own cost). Two open parking bays and one covered carport are included.