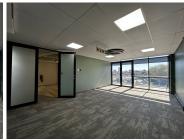

## 36,140 pm

Eagle Canyon Office Park | Prime Office Space to Let in Randpark Ridge, Randburg

278 m<sup>2</sup>

Discover an exceptional professional environment at Unit 15, Eagle Canyon Office Park, located at the corner of Christiaan De Wet Road and Dolfyn Road in Randpark Ridge. This  $278m^2$  office space offers great exposure to the main road and features a beautifully tiled reception area, a modern kitchen, and separate men's and women's bathrooms. With four offices filled with natural light and a boardroom that has its own entrance from the common corridor, this first-floor unit ensures a productive and welcoming atmosphere. Access to a lift provides additional convenience.