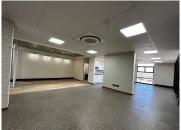

## 36,140 pm

Eagle Canyon Office Park | Prime Office Space to Let in Randpark Ridge, Randburg

278 m<sup>2</sup>

Discover an exceptional professional environment at Unit 15, Eagle Canyon Office Park, located at the corner of Christiaan De Wet Road and Dolfyn Road in Randpark Ridge. This  $278m^2$  office space offers great exposure to the main road and features a beautifully tiled reception area, a modern kitchen, and separate men's and women's bathrooms. With four offices filled with natural light and a boardroom that has its own entrance from the common corridor, this first-floor unit ensures a productive and welcoming atmosphere. Access to a lift provides additional convenience.