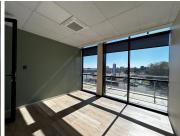

## 36,140 pm

Eagle Canyon Office Park | Prime Office Space to Let in Randpark Ridge, Randburg

278 m<sup>2</sup>

Discover an exceptional professional environment at Unit 15, Eagle Canyon Office Park, located at the corner of Christiaan De Wet Road and Dolfyn Road in Randpark Ridge. This  $278m^2$  office space offers great exposure to the main road and features a beautifully tiled reception area, a modern kitchen, and separate men's and women's bathrooms. With four offices filled with natural light and a boardroom that has its own entrance from the common corridor, this first-floor unit ensures a productive and welcoming atmosphere. Access to a lift provides additional convenience.

Randpark Ridge is a thriving suburb with excellent connectivity to major roads and highways, making commutes hassle-free. The area boasts a variety of amenities, including shopping centres, restaurants, and cafés, as well as reputable schools and healthcare facilities, making it an attractive location for businesses and employees alike. Secure this prime office space with a rental of R130 per m², OPS cost of R66.07 per m², and a gross rent of R54,507.46 excluding VAT and utilities.