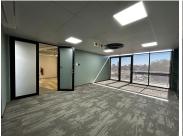

## 36,140 pm

Eagle Canyon Office Park | Prime Office Space to Let in Randpark Ridge, Randburg

278 m<sup>2</sup>

Discover an exceptional professional environment at Unit 15, Eagle Canyon Office Park, located at the corner of Christiaan De Wet Road and Dolfyn Road in Randpark Ridge. This  $278m^2$  office space offers great exposure to the main road and features a beautifully tiled reception area, a modern kitchen, and separate men's and women's bathrooms. With four offices filled with natural light and a boardroom that has its own entrance from the common corridor, this first-floor unit ensures a productive and welcoming atmosphere. Access to a lift provides additional convenience.