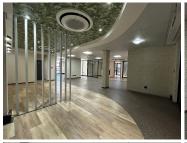

## 36,140 pm

Eagle Canyon Office Park | Prime Office Space to Let in Randpark Ridge, Randburg

278 m<sup>2</sup>

Discover an exceptional professional environment at Unit 15, Eagle Canyon Office Park, located at the corner of Christiaan De Wet Road and Dolfyn Road in Randpark Ridge. This  $278m^2$  office space offers great exposure to the main road and features a beautifully tiled reception area, a modern kitchen, and separate men's and women's bathrooms. With four offices filled with natural light and a boardroom that has its own entrance from the common corridor, this first-floor unit ensures a productive and welcoming atmosphere. Access to a lift provides additional convenience.