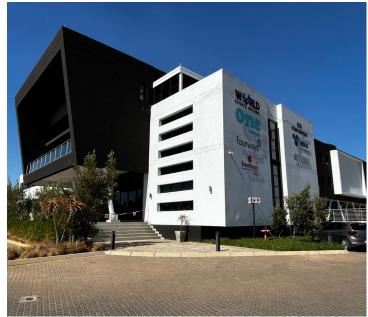

## 36,140 pm

Eagle Canyon Office Park | Prime Office Space to Let in Randpark Ridge, Randburg

278 m<sup>2</sup>

Discover an exceptional professional environment at Unit 15, Eagle Canyon Office Park, located at the corner of Christiaan De Wet Road and Dolfyn Road in Randpark Ridge. This  $278m^2$  office space offers great exposure to the main road and features a beautifully tiled reception area, a modern kitchen, and separate men's and women's bathrooms. With four offices filled with natural light and a boardroom that has its own entrance from the common corridor, this first-floor unit ensures a productive and welcoming atmosphere. Access to a lift provides additional convenience.

Randpark Ridge is a thriving suburb with excellent connectivity to major roads and highways, making commutes hassle-free. The area boasts a variety of amenities, including shopping centres, restaurants, and cafés, as well as reputable schools and healthcare facilities, making it an attractive location for businesses and employees alike. Secure this prime office space with a rental of R130 per m², OPS cost of R66.07 per m², and a gross rent of R54,507.46 excluding VAT and utilities.