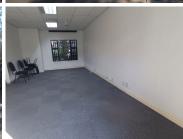

## 45 m<sup>2</sup>

Located at 61 Bosbok Road, Unit 12A, in the vibrant Randpark Ridge area, Beyers Office Park offers an exceptional office space available from 15th of July. This spacious 45m² ground floor unit is designed to meet the needs of modern businesses, featuring a shared kitchen and bathroom. The office is well-appointed with carpeted flooring, ample natural light, and standard office lighting, creating a comfortable and professional workspace. The rental rate is R150/m² excluding VAT and utilities (metered pro rata), and the package includes 2 covered parking bays, air-conditioning, internet access, and secure access control. Solar installed.