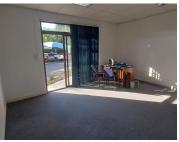

## 45 m<sup>2</sup>

Located at 61 Bosbok Road, Unit 12A, in the vibrant Randpark Ridge area, Beyers Office Park offers an exceptional office space available from 15th of July. This spacious 45m² ground floor unit is designed to meet the needs of modern businesses, featuring a shared kitchen and bathroom. The office is well-appointed with carpeted flooring, ample natural light, and standard office lighting, creating a comfortable and professional workspace. The rental rate is R150/m² excluding VAT and utilities (metered pro rata), and the package includes 2 covered parking bays, air-conditioning, internet access, and secure access control. Solar installed.