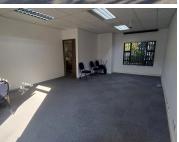

## 45 m<sup>2</sup>

Located at 61 Bosbok Road, Unit 12A, in the vibrant Randpark Ridge area, Beyers Office Park offers an exceptional office space available from 15th of July. This spacious 45m² ground floor unit is designed to meet the needs of modern businesses, featuring a shared kitchen and bathroom. The office is well-appointed with carpeted flooring, ample natural light, and standard office lighting, creating a comfortable and professional workspace. The rental rate is R150/m² excluding VAT and utilities (metered pro rata), and the package includes 2 covered parking bays, air-conditioning, internet access, and secure access control. Solar installed.