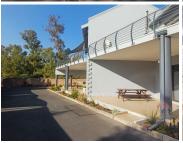

## 45 m<sup>2</sup>

Located at 61 Bosbok Road, Unit 12A, in the vibrant Randpark Ridge area, Beyers Office Park offers an exceptional office space available from 15th of July. This spacious 45m² ground floor unit is designed to meet the needs of modern businesses, featuring a shared kitchen and bathroom. The office is well-appointed with carpeted flooring, ample natural light, and standard office lighting, creating a comfortable and professional workspace. The rental rate is R150/m² excluding VAT and utilities (metered pro rata), and the package includes 2 covered parking bays, air-conditioning, internet access, and secure access control. Solar installed.