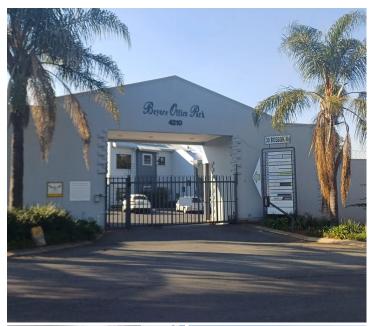

## 6,750 pm

Beyers Office Park | Prime Office Space to Let in Randpark Ridge

## 45 m<sup>2</sup>

Located at 61 Bosbok Road, Unit 12A, in the vibrant Randpark Ridge area, Beyers Office Park offers an exceptional office space available from 15th of July. This spacious 45m² ground floor unit is designed to meet the needs of modern businesses, featuring a shared kitchen and bathroom. The office is well-appointed with carpeted flooring, ample natural light, and standard office lighting, creating a comfortable and professional workspace. The rental rate is R150/m² excluding VAT and utilities (metered pro rata), and the package includes 2 covered parking bays, air-conditioning, internet access, and secure access control. Solar installed.

Randpark Ridge is a thriving commercial and residential area known for its dynamic business environment. The location provides easy access to major roads and public transport, making commuting simple for both employees and clients. The area boasts a range of amenities, including shopping centres, restaurants, and recreational facilities, ensuring that everything you need is within easy reach. Being part of this bustling business hub offers tenants networking opportunities and the benefit of a...