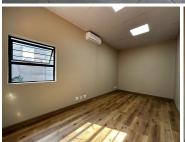

## 20,760 pm

Eastwood Avenue | Stunning Newly Renovated Office Space to Let in Randpark Ridge, Randburg

173 m<sup>2</sup>

Located on Eastwood Ave in the sought-after Randpark Ridge, this  $173\text{m}^2$  office space offers a professional, modern environment ideal for businesses looking for both style and functionality. At a competitive rental rate of R120/m² (excluding VAT and utilities), this newly renovated office is equipped with high-quality finishes, including stunning tiles and laminate flooring, air-conditioning, standard lighting and ample plug points. The space is bright and inviting, with plenty of natural light streaming through.

The layout includes a boardroom, three private offices, and a spacious open-plan area, providing flexible workspaces for a variety of business needs. Additional features include private bathrooms, a backup inverter, solar power, and gas geysers, ensuring reliable utilities and reduced operational costs.