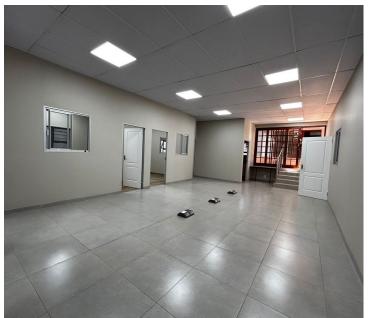

## 20,760 pm

Eastwood Avenue | Stunning Newly Renovated Office Space to Let in Randpark Ridge, Randburg

173 m<sup>2</sup>

Located on Eastwood Ave in the sought-after Randpark Ridge, this  $173\text{m}^2$  office space offers a professional, modern environment ideal for businesses looking for both style and functionality. At a competitive rental rate of R120/m² (excluding VAT and utilities), this newly renovated office is equipped with high-quality finishes, including stunning tiles and laminate flooring, air-conditioning, standard lighting and ample plug points. The space is bright and inviting, with plenty of natural light streaming through.

The layout includes a boardroom, three private offices, and a spacious open-plan area, providing flexible workspaces for a variety of business needs. Additional features include private bathrooms, a backup inverter, solar power, and gas geysers, ensuring reliable utilities and reduced operational costs.