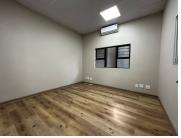

## 20,760 pm

Eastwood Avenue | Stunning Newly Renovated Office Space to Let in Randpark Ridge, Randburg

173 m<sup>2</sup>

Located on Eastwood Ave in the sought-after Randpark Ridge, this  $173\text{m}^2$  office space offers a professional, modern environment ideal for businesses looking for both style and functionality. At a competitive rental rate of R120/m² (excluding VAT and utilities), this newly renovated office is equipped with high-quality finishes, including stunning tiles and laminate flooring, air-conditioning, standard lighting and ample plug points. The space is bright and inviting, with plenty of natural light streaming through.

The layout includes a boardroom, three private offices, and a spacious open-plan area, providing flexible workspaces for a variety of business needs. Additional features include private bathrooms, a backup inverter, solar power, and gas geysers, ensuring reliable utilities and reduced operational costs.