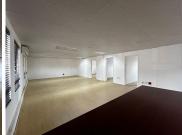

## 19,706 pm

Prime Office Space to Let at Baobab Office Park in Randpark Ridge, Randburg

167 m<sup>2</sup>

Discover an exceptional workspace at Baobab Office Park, located at 86 John Vorster Road. This 167m² unit is ideal for businesses seeking a modern, professional environment with flexible leasing options and competitive rates. Priced at R118/m² excluding VAT and utilities, Unit B5 offers ample space to accommodate various office setups, fostering productivity and collaboration.

Gross Monthly Rental R19,706 Ex Vat Lease Period 12 months
Available From Immediately

| Floor Size m <sup>2</sup> | 167        | Security         | Yes |
|---------------------------|------------|------------------|-----|
| Parking Bays              | -          | Air Conditioning | Yes |
| Title                     | -          | Generator        | -   |
| Zoning                    | Commercial | Fibre            | -   |