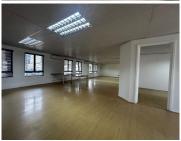

## 19,706 pm

Prime Office Space to Let at Baobab Office Park in Randpark Ridge, Randburg

167 m<sup>2</sup>

Discover an exceptional workspace at Baobab Office Park, located at 86 John Vorster Road. This 167m² unit is ideal for businesses seeking a modern, professional environment with flexible leasing options and competitive rates. Priced at R118/m² excluding VAT and utilities, Unit B5 offers ample space to accommodate various office setups, fostering productivity and collaboration.

Gross Monthly Rental R19,706 Ex Vat Lease Period 12 months
Available From Immediately

| Floor Size m <sup>2</sup> | 167        | Security         | Yes |
|---------------------------|------------|------------------|-----|
| Parking Bays              | -          | Air Conditioning | Yes |
| Title                     | -          | Generator        | -   |
| Zoning                    | Commercial | Fibre            | -   |