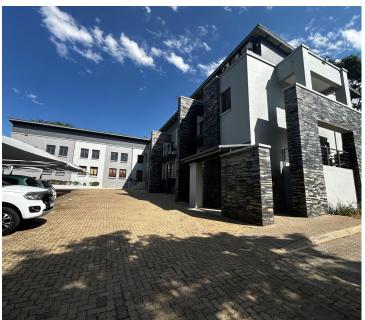

## 19,706 pm

Prime Office Space to Let at Baobab Office Park in Randpark Ridge, Randburg

167 m<sup>2</sup>

Discover an exceptional workspace at Baobab Office Park, located at 86 John Vorster Road. This 167m² unit is ideal for businesses seeking a modern, professional environment with flexible leasing options and competitive rates. Priced at R118/m² excluding VAT and utilities, Unit B5 offers ample space to accommodate various office setups, fostering productivity and collaboration.

Situated in a bustling area, Baobab Office Park benefits from excellent visibility and easy access to major highways, making commuting convenient for both employees and clients. Nearby amenities include shopping centres, eateries, and business services, providing employees with everything they need to...