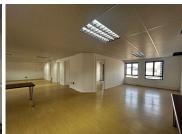

## 19,706 pm

Prime Office Space to Let at Baobab Office Park in Randpark Ridge, Randburg

167 m<sup>2</sup>

Discover an exceptional workspace at Baobab Office Park, located at 86 John Vorster Road. This 167m² unit is ideal for businesses seeking a modern, professional environment with flexible leasing options and competitive rates. Priced at R118/m² excluding VAT and utilities, Unit B5 offers ample space to accommodate various office setups, fostering productivity and collaboration.

Situated in a bustling area, Baobab Office Park benefits from excellent visibility and easy access to major highways, making commuting convenient for both employees and clients. Nearby amenities include shopping centres, eateries, and business services, providing employees with everything they need to...

Gross Monthly Rental R19,706 Ex Vat Lease Period 12 months
Available From Immediately

| Floor Size m <sup>2</sup> | 167        | Security         | Yes |
|---------------------------|------------|------------------|-----|
| Parking Bays              | -          | Air Conditioning | Yes |
| Title                     | -          | Generator        | -   |
| Zoning                    | Commercial | Fibre            | -   |