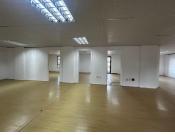

## 19,706 pm

Prime Office Space to Let at Baobab Office Park in Randpark Ridge, Randburg

167 m<sup>2</sup>

Discover an exceptional workspace at Baobab Office Park, located at 86 John Vorster Road. This 167m² unit is ideal for businesses seeking a modern, professional environment with flexible leasing options and competitive rates. Priced at R118/m² excluding VAT and utilities, Unit B5 offers ample space to accommodate various office setups, fostering productivity and collaboration.

Gross Monthly Rental R19,706 Ex Vat Lease Period 12 months
Available From Immediately

| Floor Size m <sup>2</sup> | 167        | Security         | Yes |
|---------------------------|------------|------------------|-----|
| Parking Bays              | -          | Air Conditioning | Yes |
| Title                     | -          | Generator        | -   |
| Zoning                    | Commercial | Fibre            | -   |